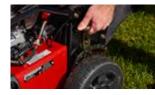

**BLADE BRAKE CLUTCH (BBC)** Allows operator to disengage

the blades without shutting off the engine.

2 POINT **HEIGHT OF CUT** 

Durable design makes it easy to adjust the deck height without walking around the mower to adjust four different levers.