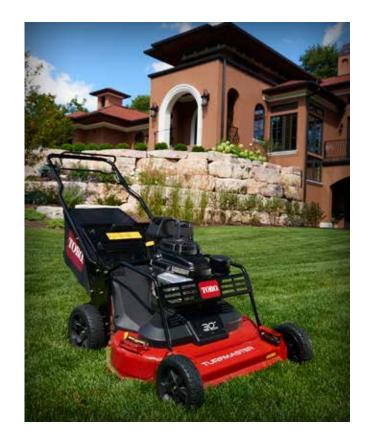

**HIGHLY PRODUCTIVE 30" DECK** 

3-in-1 deck design provides mulching, bagging or side-discharge and helps you finish the job faster.

TWO-BAIL **CONTROL SYSTEM** Provides excellent control

and is easy to operate.

**BLADE BRAKE CLUTCH (BBC)** Allows operator to disengage

the blades without shutting off the engine.

2 POINT **HEIGHT OF CUT** 

Durable design makes it easy to adjust the deck height without walking around the mower to adjust four different levers.

**COMMERCIAL GRADE WHEELS** 

Tough co-polymer wheels feature precision ball bearings for longer life, less downtime, and lower replacement costs.