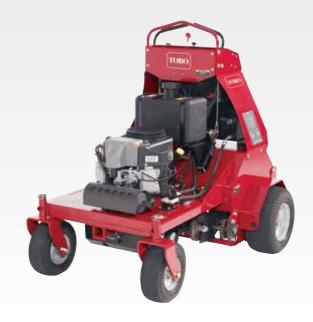

## TORO 30" STAND-ON AERATOR

The 30" stand-on model boasts a Kawasaki V-Twin engine and a hydraulic system that can be finely tuned to pull any length of plug on the fly. Electronic foot pedal controls also allow the operator to raise and lower the tines instantly for quick zero-turn maneuvers. And the floating operator platform isolates the operator from vibrations for an exceptionally smooth ride.

## **KEY FEATURES**

- 30" width at speeds up to 7.5 mph
- · Raise and lower tines with foot pedal
- · Fuel capacity extends operating time

## **KEY SPECIFICATIONS**

| 30" STAND-ON AERATOR (model 29521) |                            |
|------------------------------------|----------------------------|
| Engine                             | Kawasaki FS541V, V-Twin    |
| Fuel Capacity                      | 5 gallons                  |
| Working Width                      | 30"                        |
| Depth                              | Up to 5"                   |
| Width                              | 48"                        |
| Height                             | 53"                        |
| Length                             | 65"                        |
| Weight                             | 1,015 lbs. Weight          |
| Ground Speed                       | 7.5 mph fwd<br>2.2 mph rev |
| Coverage<br>(Per Hour)             | 2.1 Acre                   |
| Tines                              | 48                         |