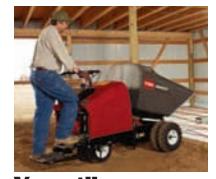

# **Powerful & Maneuverable Material Handling**

٠

The popular Toro<sup>®</sup> Mud Buggy<sup>™</sup> brings power, versatility, and productivity to any job site - use it to transport and pour wet concrete, haul materials, clean up job sites, and much more. Its compact size and maneuverability make it easy to dump material in tough to reach areas. And, hauling up to 2,500 lbs of material is a breeze with the patented ride-on operator platform, dual-action dump pedal, and easy-to-use speed controls mounted to the handle.

Patented ride-on operator platform provides more maneuverability in tight places and can be locked upright for walk-behind use