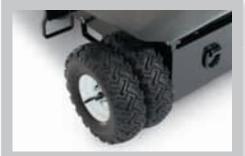

#### **EXTRAS ARE STANDARD**

- Foam-filled tires keep you running on tough terrain and decrease downtime
- Patented quick-disconnect tires quickly remove for easy doorway or fence access
- Contoured tub design includes back splash to prevent concrete from spilling

**Patented Quick-Disconnect Tires** Patented quick-disconnect system allows you to quickly remove tires to fit through doorways.