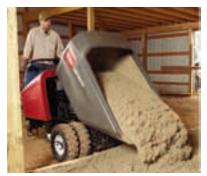

# **Powerful & Maneuverable Material Handling**

٠

The popular Toro<sup>®</sup> Mud Buggy<sup>™</sup> brings power, versatility, and productivity to any job site - use it to transport and pour wet concrete, haul materials, clean up job sites, and much more. Its compact size and maneuverability make it easy to dump material in tough to reach areas. And, hauling up to 2,500 lbs of material is a breeze with the patented ride-on operator platform, dual-action dump pedal, and easy-to-use speed controls mounted to the handle.

# Powerful & Maneuverable Material Handling

**Powerful** Easily transport up to 2,500 lbs. loads and discharge smoothly with fully hydraulic dump system.

Maneuverable Pour concrete in tough to reach areas and remote job sites to easily get your job done.