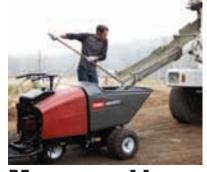

# **Powerful & Maneuverable Material Handling**

٠

The popular Toro<sup>®</sup> Mud Buggy<sup>™</sup> brings power, versatility, and productivity to any job site - use it to transport and pour wet concrete, haul materials, clean up job sites, and much more. Its compact size and maneuverability make it easy to dump material in tough to reach areas. And, hauling up to 2,500 lbs of material is a breeze with the patented ride-on operator platform, dual-action dump pedal, and easy-to-use speed controls mounted to the handle.

**Versatile** Ride-on or walk behind the same machine with the fold-up lockable platform. All operating controls are in easy reach, including a full step-on brake and dual-action lift pedal.