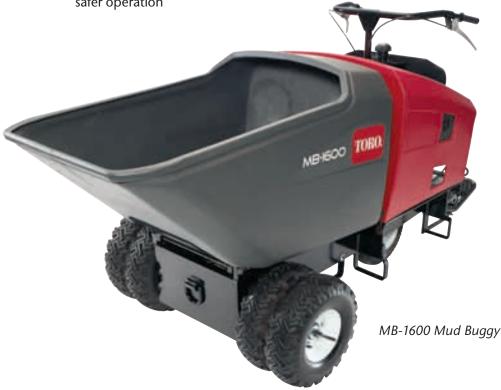

# MB-1600 Mud Buggy<sup>™</sup> Concrete & Masonry Equipment

# **Powerful & Maneuverable Material Handling**

٠

The popular Toro<sup>®</sup> Mud Buggy<sup>™</sup> brings power, versatility, and productivity to any job site - use it to transport and pour wet concrete, haul materials, clean up job sites, and much more. Its compact size and maneuverability make it easy to dump material in tough to reach areas. And, hauling up to 2,500 lbs of material is a breeze with the patented ride-on operator platform, dual-action dump pedal, and easy-to-use speed controls mounted to the handle.

# MB-1600 Mud Buggy<sup>™</sup>

# Powerful & Maneuverable Material Handling

**Powerful** Easily transport up to 2,500 lbs. loads and discharge smoothly with fully hydraulic dump system.

Maneuverable Pour concrete in tough to reach areas and remote job sites to easily get your job done.