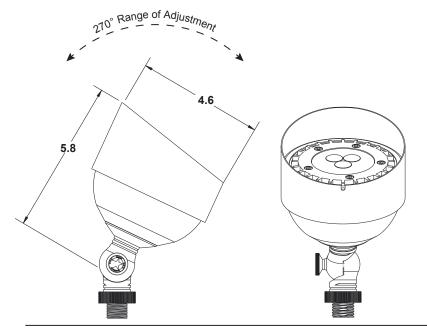

# **Specifications:**

- · Solid copper construction
- · Machined brass thumb screw
- · High temperature gasket
- PAR36 screw terminal lamp connection
- · Premium grade direct burial cable
- 13W max. LED lamp / 50W max. halogen
- · Large Stabilizer mounting stake included
- · Natural copper finish standard
- · Limited 15 year warranty