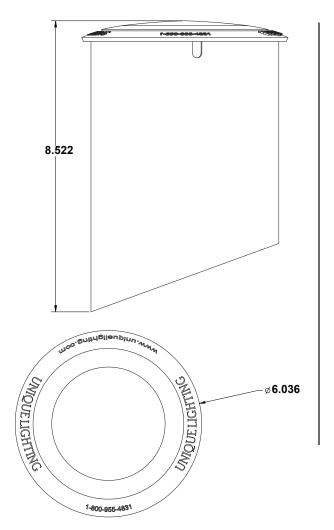

**Galaxy HUB** HUBs Part Number: GALAXYHUB

## **Specifications:**

- Solid PVC Construction
- · Fuse protection kit for system safety
- · Fuse connection holder included
- Replaceable 10, 15 & (3) 20 Amp Blade Fuses
- · Protect in-line connections from moisture tominimize wicking and corrosion
- · Reduce the number of connection points, wire and labor
- Distribute proper voltage evenly to every fixture
- · Flexibility in fixture location and future expansion
- 5 Brass Lug Nuts & Grease-Filled Caps included
- · Limited lifetime warranty