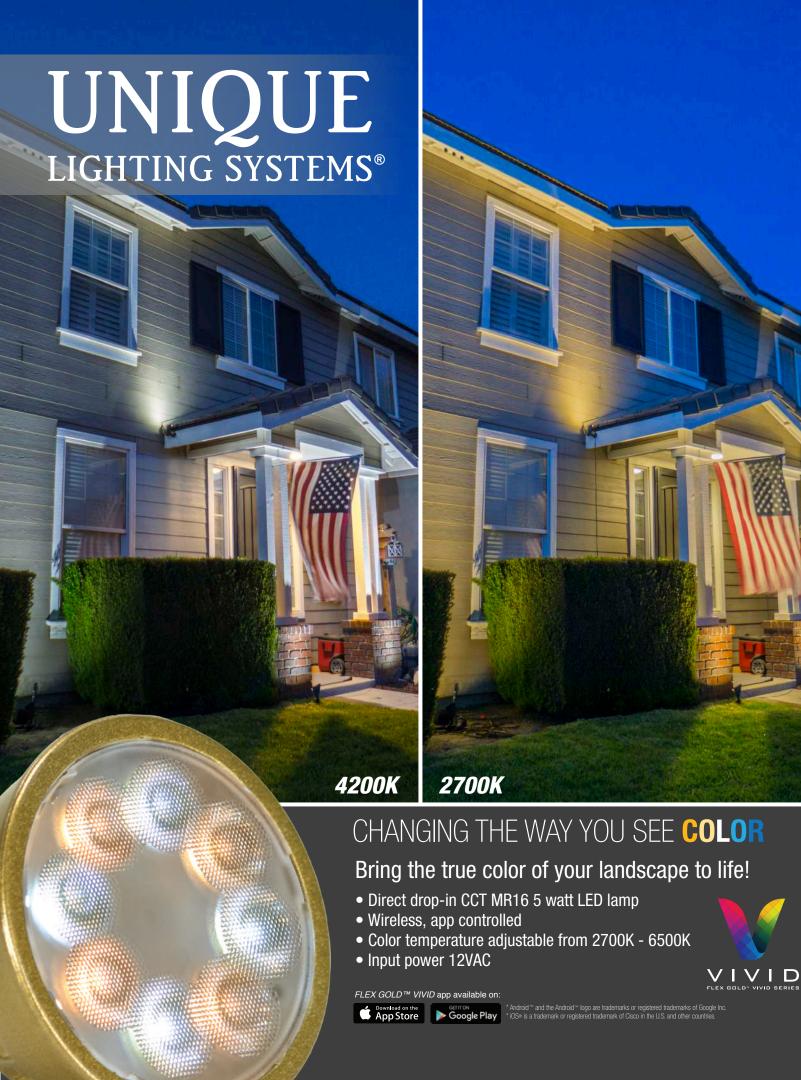

TYPE: MR16 - CCT POWER: 5 Watt

**CONTROL:** Wireless, app controlled **VOLTAGE RANGE:** 10 -15 VAC

**LUMEN:** Dimmable from 10 to 446 lumen

LAMP LIFE: 25,000 hr.
BEAM SPREAD: 40° Flood

COLOR TEMP.: Adjustable from 2700K / 6500K

## LAMP FACTS

LED-5W-BM6FL-CCT

- 80 % more efficient than halogen equivalent
- LED produces zero UV
- · Mercury free
- 80 or above CRI (Color Rendering Index)
- Five year warranty

FLEX GOLD  $^{\text{\tiny TM}}$  VIVID app available on: