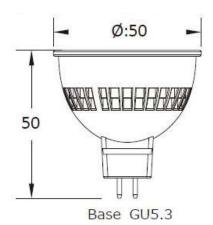

## FLEX GOLD™ VIVID Series LED Lamp CCT - Gen 2

| PROJECT: |  |
|----------|--|
|          |  |
| TYPE:    |  |
|          |  |
| CATALOG  |  |
| NUMBER:  |  |
|          |  |
| LAMP(S): |  |
| ` '      |  |
| NOTES:   |  |
| NOTES:   |  |
|          |  |

TYPE: MR16 - CCT POWER: 5 Watt

**CONTROL:** Wireless, app controlled **VOLTAGE RANGE:** 10 -15 VAC

**LUMEN:** Dimmable from 10 to 446 lumen

LAMP LIFE: 25,000 hr.
BEAM SPREAD: 40° Flood

COLOR TEMP.: Adjustable from 2700K / 6500K

**VOLT AMPS: 8.29** 

## **Dimensions:**

All dimensions in mm.



## MODEL NUMBER

## LAMP FACTS

LED-5W-BM6FL-CCT

- 80 % more efficient than halogen equivalent
- LED produces zero UV
- · Mercury free
- 80 or above CRI (Color Rendering Index)
- Five year warranty

FLEX GOLD  $^{\text{\tiny TM}}$  VIVID app available on:



\* Android™ and the Android™ logo are trademarks or registered trademarks of Google Inc.
\* iOS® is a trademark or registered trademark of Cisco in the U.S. and other countries.