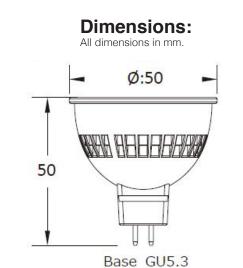

TYPE: MR16 - CCT POWER: 5 Watt CONTROL: Bluetooth, app controlled VOLTAGE RANGE: 10 -15 VAC LUMEN: Dimmable from 10 to 446 lumen LAMP LIFE: 25,000 hr. BEAM SPREAD: 40° Flood COLOR TEMP.: Adjustable from 2700K / 6500K VOLT AMPS: 6.4