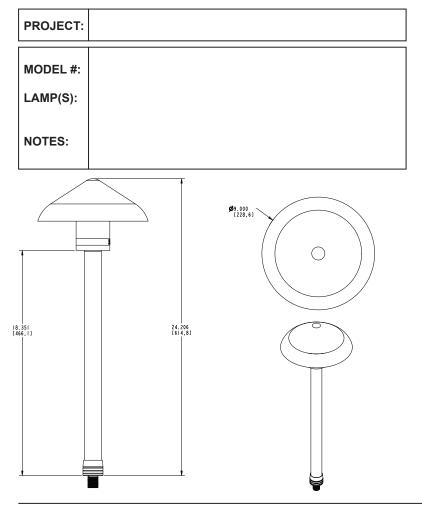

## PRODUCT SPECIFICATIONS

## **Specifications:**

- · Solid brass construction
- · Machined brass collar
- Optical acrylic lens
- 25' premium grade direct burial cable
- 12W RGB+CCT integrated LED
- · Large slotted stabilizer mounting stake included
- · Weathered brass finish standard
- Volt Amps 16.2
- Lumens 500\*
- · Limited lifetime warranty fixture
- 5 year warranty LED module