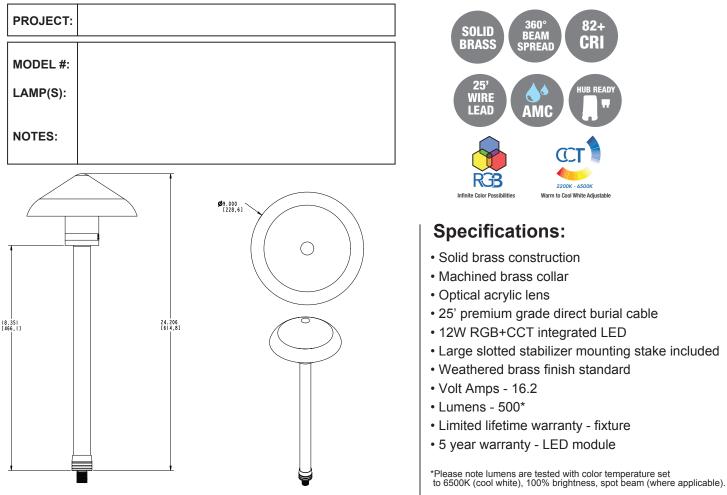

## PRODUCT SPECIFICATIONS

Light Distribution Cones: N/A

Unique Lighting Systems® reserves the right to modify the design and/or construction of the fixture shown without further notification.