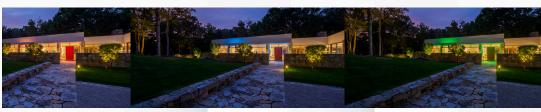

## VAN GOGH · Area Light

INSPIRA provides endless possibilities to amplify the beauty of natural textures, landscapes or architectural features.

- INSPIRA low voltage lighting integrates CCT and RGB adjustability making it the ideal lighting design series for endless inspiration and unparalleled lighting portrait possibilities.
- Compatible with the SMRTscape<sup>™</sup> app, enabling mobile device programming, adjustment and control from anywhere at anytime.
- Use SMRTscape to adjust INSPIRA fixture beam angles, beam spread, color temperature or lens color to create one-of-a-kind, custom lighting designs using your mobile device.

Color adjustment from red to green to blue and anywhere in between.

RB Infinite Color Possibilities

Van Gogh™ Area Light Inspira™