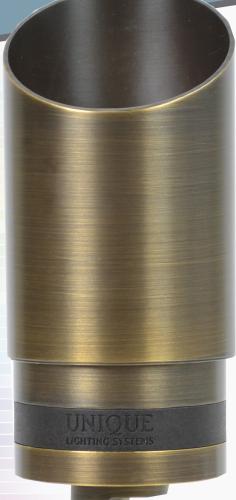

## **Specifications:**

- · Solid cast brass construction
- · Machined brass thumb screw
- · Patent pending, adjustable, reversible shroud with dual self-draining retention gaskets
- 25' premium grade direct burial cable
- 12W RGB+CCT integrated LED
- · Large slotted stabilizer mounting stake included
- Beam adjustment between 15°- 40°
- Fixed beam: Spot -15°, Flood 35°, Wide Flood 50°
- · Weathered brass finish standard
- Volt Amps 16.2
- Lumens 630\*
- · Limited lifetime warranty fixture
- 5 year warranty LED module