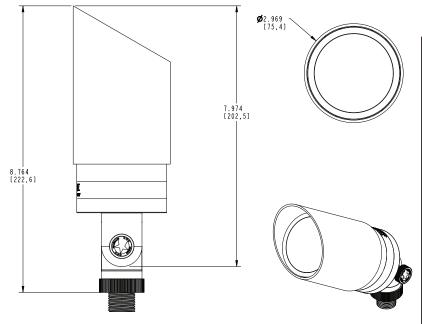

## **Specifications:**

- · Solid cast brass construction
- · Machined brass thumb screw
- · Patent pending, adjustable, reversible shroud with dual self-draining retention gaskets
- 25' premium grade direct burial cable
- 12W RGB+CCT integrated LED
- · Large slotted stabilizer mounting stake included
- Beam adjustment between 15°- 40°
- Fixed beam: Spot -15°, Flood 35°, Wide Flood 50°
- · Weathered brass finish standard
- Volt Amps 16.2
- Lumens 630\*
- · Limited lifetime warranty fixture
- 5 year warranty LED module