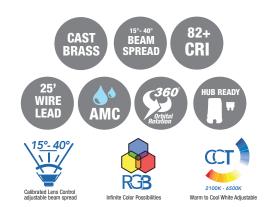

## REMBRANDT • Up/Down Light

INSPIRA provides endless possibilities to amplify the beauty of natural textures, landscapes or architectural features.

- INSPIRA low voltage lighting integrates CCT and RGB adjustability making it the ideal lighting design series for endless inspiration and unparalleled lighting portrait possibilities.
- Proprietary, app enabled, Calibrated Lens Control, includes fully adjustable beam angle and beam spread with no mechanical parts to provide ultimate lighting composition control and the ability to exquisitely highlight landscapes, architectural features and textures.
- Compatible with the SMRTscape<sup>™</sup> app, enabling mobile device programming, adjustment and control from anywhere at anytime.
- Use SMRTscape to adjust INSPIRA fixture beam angles, beam spread, color temperature or lens color to create one-of-a-kind, custom lighting designs using your mobile device.

## **Specifications:**

- · Solid cast brass construction
- · Machined brass thumb screw
- · Patent pending, adjustable, reversible shroud with dual self-draining retention gaskets
- 25' premium grade direct burial cable
- 12W RGB+CCT integrated LED
- · Large slotted stabilizer mounting stake included
- Beam adjustment between 15°- 40°
- Fixed beam: Spot -15°, Flood 35°, Wide Flood 50°
- · Weathered brass finish standard
- Volt Amps 16.2
- Lumens 630\*
- · Limited lifetime warranty fixture
- 5 year warranty LED module