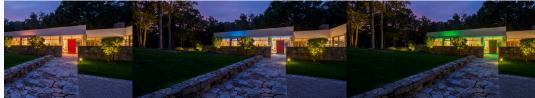

scapes or architectural features.

- INSPIRA low voltage lighting integrates CCT and RGB adjustability making it the ideal lighting design series for endless inspiration and unparalleled lighting portrait possibilities.
- Proprietary, app enabled, Calibrated Lens Control, includes fully adjustable beam angle and beam spread with no mechanical parts to provide ultimate lighting composition control and the ability to exquisitely highlight landscapes, architectural features and textures.
- Compatible with the SMRTscape<sup>™</sup> app, enabling mobile device programming, adjustment and control from anywhere at anytime.
- Use SMRTscape to adjust INSPIRA fixture beam angles, beam spread, color temperature or lens color to create one-of-a-kind, custom lighting designs using your mobile device.



Color adjustment from red to green to blue and anywhere in between.

















## PRODUCT SPECIFICATIONS







## **Specifications:**

- · Solid cast brass construction
- · Machined brass thumb screw
- · Patent pending, adjustable, reversible shroud with dual self-draining retention gaskets
- 25' premium grade direct burial cable
- 12W RGB+CCT integrated LED
- · Large slotted stabilizer mounting stake included
- Beam adjustment between 15°- 40°
- Fixed beam: Spot -15°, Flood 35°, Wide Flood 50°
- · Weathered brass finish standard
- Volt Amps 16.2
- Lumens 630\*
- · Limited lifetime warranty fixture
- 5 year warranty LED module

\*Please note lumens are tested with color temperature set to 6500K (cool white), 100% brightness, spot beam (where applicable).

**Light Distribution Cone