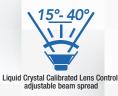

## **Specifications:**

- · Solid cast brass construction
- · Machined brass thumb screw
- · Patent pending, adjustable, reversible shroud with dual self-draining retention gaskets
- 25' premium grade direct burial cable
- 12W RGB+CCT integrated LED
- · Large slotted stabilizer mounting stake included
- Beam adjustment between 15°- 40°
- Fixed beam: Spot -15°, Flood 35°, Wide Flood 50°
- · Weathered brass finish standard
- Volt Amps 16.2
- Lumens 630\*
- · Limited lifetime warranty fixture
- 5 year warranty LED module