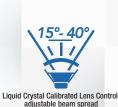

## REMBRANDT · Up/Down Light

INSPIRA provides endless possibilities to amplify the beauty of natural textures, landscapes or architectural features.

- INSPIRA low voltage lighting integrates CCT and RGB adjustability making it the ideal lighting design series for endless inspiration and unparalleled lighting portrait possibilities.
- Proprietary, app enabled, Calibrated Lens Control, includes fully adjustable beam angle and beam spread with no mechanical parts to provide ultimate lighting composition control and the ability to exquisitely highlight landscapes, architectural features and textures.
- Compatible with the SMRTscape<sup>™</sup> app, enabling mobile device programming, adjustment and control from anywhere at anytime.
- Use SMRTscape to adjust INSPIRA fixture beam angles, beam spread, color temperature or lens color to create one-of-a-kind, custom lighting designs using your mobile device.