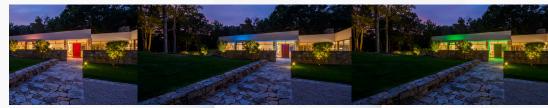

## REMBRANDT · Up/Down Light

INSPIRA provides endless possibilities to amplify the beauty of natural textures, landscapes or architectural features.

- INSPIRA low voltage lighting integrates CCT and RGB adjustability making it the ideal lighting design series for endless inspiration and unparalleled lighting portrait possibilities.
- Proprietary, app enabled, Calibrated Lens Control, includes fully adjustable beam angle and beam spread with no mechanical parts to provide ultimate lighting composition control and the ability to exquisitely highlight landscapes, architectural features and textures.
- Compatible with the SMRTscape<sup>™</sup> app, enabling mobile device programming, adjustment and control from anywhere at anytime.
- Use SMRTscape to adjust INSPIRA fixture beam angles, beam spread, color temperature or lens color to create one-of-a-kind, custom lighting designs using your mobile device.

Color adjustment from red to green to blue and anywhere in between.

For use with the SMRTscape<sup>™</sup> app

Rembrandt™ Up/Down Light Inspira™