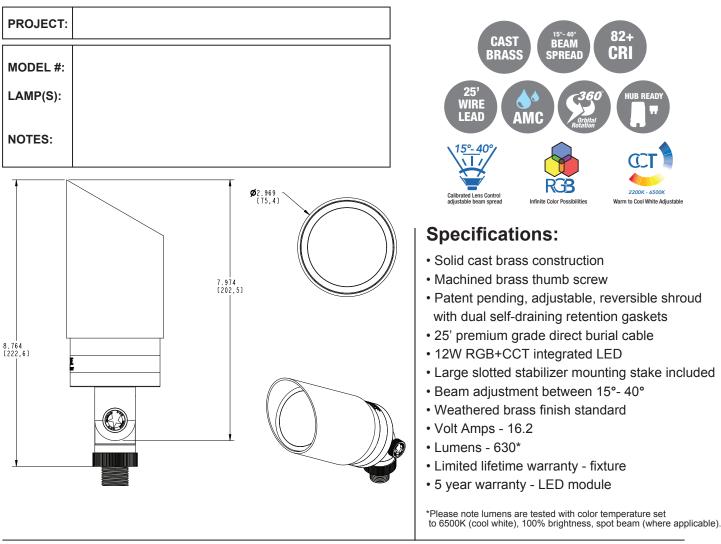

## PRODUCT SPECIFICATIONS

Light Distribution Cones: N/A

Unique Lighting Systems® reserves the right to modify the design and/or construction of the fixture shown without further notification.