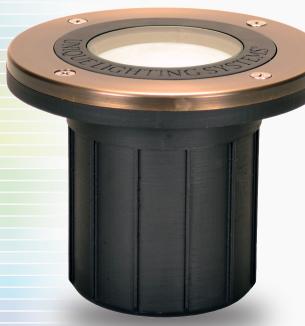

## **Specifications:**

- · Solid cast brass and composite construction
- · High temperature silicone o-rings
- 25' premium grade direct burial cable
- 12W RGB+CCT integrated LED
- Beam adjustment between 15°-40°
- Adjustable/rotating beam direction
- · Weathered brass finish standard
- Volt Amps 13.7
- Lumens 575\*
- · Limited lifetime warranty fixture
- 5 year warranty LED module