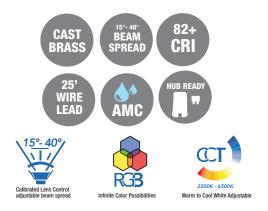

## MONET • Well Light

INSPIRA provides endless possibilities to amplify the beauty of natural textures, landscapes or architectural features.

- INSPIRA low voltage lighting integrates CCT and RGB adjustability making it the ideal lighting design series for endless inspiration and unparalleled lighting portrait possibilities.
- Proprietary, app enabled, Calibrated Lens Control, includes fully adjustable beam angle and beam spread with no mechanical parts to provide ultimate lighting composition control and the ability to exquisitely highlight landscapes, architectural features and textures.
- Compatible with the SMRTscape™ app, enabling mobile device programming, adjustment and control from anywhere at anytime.
- Use SMRTscape to adjust INSPIRA fixture beam angles, beam spread, color temperature or lens color to create one-of-a-kind, custom lighting designs using your mobile device.

Color adjustment from red to green to blue and anywhere in between.

For use with the SMRTscape™ app

Liquid Crystal Calibrated Lens Control

Warm to Cool White Adjustable

## **Specifications:**

- · Solid cast brass and composite construction
- · High temperature silicone o-rings
- 25' premium grade direct burial cable
- 12W RGB+CCT integrated LED
- Beam adjustment between 15°-40°
- Adjustable/rotating beam direction
- · Weathered brass finish standard
- Volt Amps 13.7
- Lumens 575\*
- · Limited lifetime warranty fixture
- 5 year warranty LED module