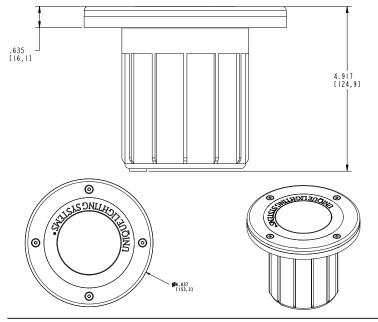

## **Specifications:**

- · Solid cast brass and composite construction
- · High temperature silicone o-rings
- 25' premium grade direct burial cable
- 12W RGB+CCT integrated LED
- Beam adjustment between 15°-40°
- Adjustable/rotating beam direction
- · Weathered brass finish standard
- Volt Amps 13.7
- Lumens 575\*
- · Limited lifetime warranty fixture
- 5 year warranty LED module