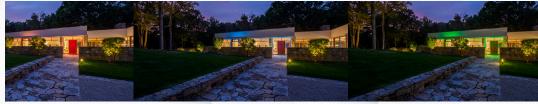

## MONET • Well Light

INSPIRA provides endless possibilities to amplify the beauty of natural textures, landscapes or architectural features.

- INSPIRA low voltage lighting integrates CCT and RGB adjustability making it the ideal lighting design series for endless inspiration and unparalleled lighting portrait possibilities.
- Proprietary, app enabled, Calibrated Lens Control, includes fully adjustable beam angle and beam spread with no mechanical parts to provide ultimate lighting composition control and the ability to exquisitely highlight landscapes, architectural features and textures.
- Compatible with the SMRTscape™ app, enabling mobile device programming, adjustment and control from anywhere at anytime.
- Use SMRTscape to adjust INSPIRA fixture beam angles, beam spread, color temperature or lens color to create one-of-a-kind, custom lighting designs using your mobile device.

Color adjustment from red to green to blue and anywhere in between.

For use with the SMRTscape™ app

Liquid Crystal Calibrated Lens Control

Warm to Cool White Adjustable