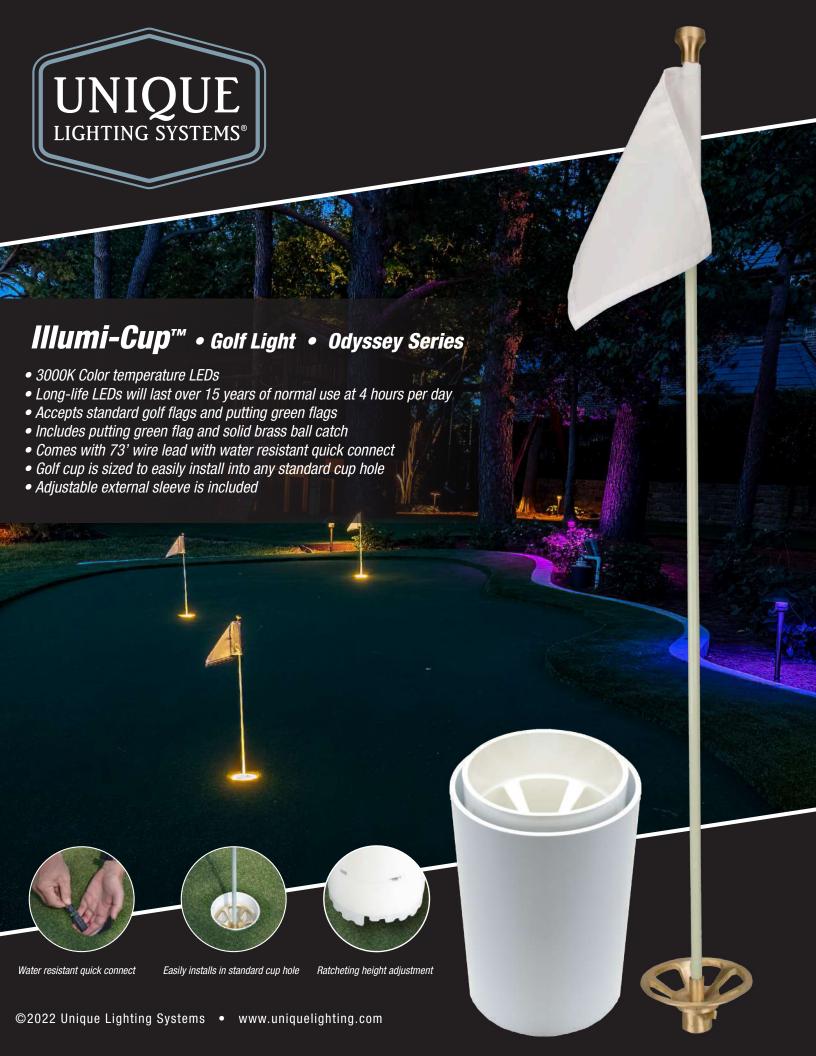

One of our most unique fixtures in the Odyssey Series, the Illumi-Cup $^{TM}$  offers nighttime golf for any putting green! The Illumi-Cup brightly illuminates the flag and the standard size golf cup to extend your hours of golfing fun and practice.

Comes with a water resistant quick-connect which allows for servicing the fixture without disturbing the putting green. Long-life LEDs will provide years of service with very low energy consumption.

## **SPECIFICATIONS**

- Optical lens developed to create a narrow beam of light to brightly Illuminate the flag
- Energy saving CREE®\* XB-D LEDS have been integrated into the base of the unit (1W x 3)
- 3000K Color temperature LEDs
- Long-life LEDs will last over 15 years of normal use at 4 hours per day
- Accepts standard golf flags and putting green flags
- Includes putting green flag and solid brass ball catch
- Comes with 73' wire lead with water resistant quick connect
- Golf cup is sized to easily install into any standard cup hole
- · Adjustable external sleeve is included

## **Dimensions:**

Flag/Ball catch

Height: 30.25" (768.35 mm)

Cup

Height: 6.31" (160.274 mm) Diameter: 4.25" (107.95 mm)