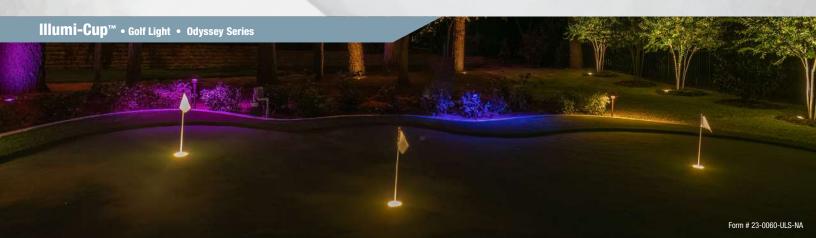

One of our most unique fixtures in the Odyssey Series, the Illumi-Cup $^{TM}$  offers nighttime golf for any putting green! The Illumi-Cup brightly illuminates the flag and the standard size golf cup to extend your hours of golfing fun and practice.

Comes with a water resistant quick-connect which allows for servicing the fixture without disturbing the putting green. Long-life LEDs will provide years of service with very low energy consumption.