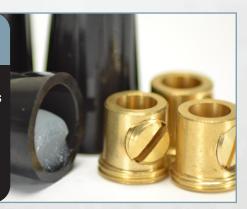

# **Direct Burial Connections**

#### **FEATURES & BENEFITS**

- Solid brass barrel lugs for lasting durable connections
- Pre-greased black wire caps to protect connections from moisture
- Solid mechanical connections ensures the life and performance of the HUB