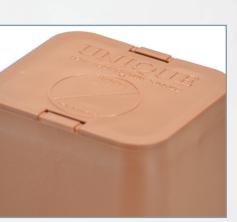

Intelli-HUB

Satellite HUB

Galaxy HUB

The HUB Wiring Method is the ultimate in-line fuse protected wiring system and the future of landscape lighting wiring. Unique Lighting Systems® includes a replaceable 20 and 10 amp fuse at the point of connection allowing you to size the fuse according to load or wire size, thus making troubleshooting accessible, convenient and fast.