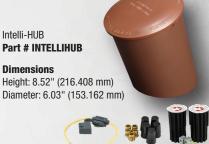

### **Fuse Link**

#### **FEATURES & BENEFITS**

- 20 Amp rated gives you the ability to fuse to the load
- Water resistant design protects in damp locations
- 8" 10AWG wire leads
- Protects wire from damage that may occur in the yard