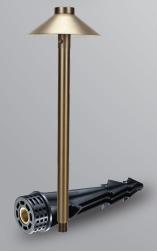

## Fission w/1W T3 LED FISS-L127-WB (list price \$129.32) FISS-L130-WB (list price \$129.32)

Simple, yet elegant, the Fission offers soft level lighting. The frosted cylindrical lens minimizes glare while providing sufficient light to cast soft glows on any path or walking area. Ideal for walkways, the Fission is also perfect for when planter areas need lighting.

## Fission w/1W T3 LED

- Brass stem, shroud and collar
- Frosted borosilicate glass lens
- · Brass threads molded in stake
- FLEX GOLD™ Series LED 1 watt MICRO included
- 15' 18/2 wire with 1' FLEX auxiliary lead