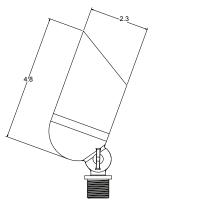

# elements™ series

**Positron** w/4W MR16 LED **POSI-L427-WB** (list price \$92.22) **POSI-L430-WB** (list price \$92.22)

One of the most resourceful fixtures in the Elements line, the Positron is pre-lamped and pre-staked for quick installation. Its sleek lines and rotatable shroud make the Positron an essential fixture when lighting palms, trees, columns or other tall structures.

## **Positron** w/4W MR16 LED

- · Brass die-cast body
- Brass threads molded in stake
- FLEX GOLD™ Series LED E-4watt lamp included
- Product ships lamped and staked (Ready to install)
- 15' 18/2 wire with 1' FLEX auxiliary lead