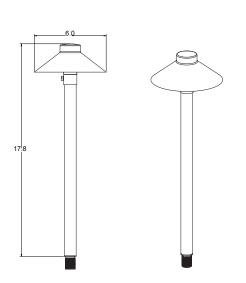

# elements™ series

**Positron** w/4W MR16 LED **POSI-L427-WB** (list price \$92.22) **POSI-L430-WB** (list price \$92.22)

One of the most resourceful fixtures in the Elements line, the Positron is pre-lamped and pre-staked for quick installation. Its sleek lines and rotatable shroud make the Positron an essential fixture when lighting palms, trees, columns or other tall structures.

## **Positron** w/4W MR16 LED

- · Brass die-cast body
- Brass threads molded in stake
- FLEX GOLD™ Series LED E-4watt lamp included
- Product ships lamped and staked (Ready to install)
- 15' 18/2 wire with 1' FLEX auxiliary lead