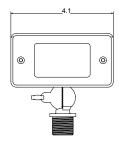

## Fission w/1W T3 LED FISS-L127-WB (list price \$129.32) FISS-L130-WB (list price \$129.32)

Simple, yet elegant, the Fission offers soft level lighting. The frosted cylindrical lens minimizes glare while providing sufficient light to cast soft glows on any path or walking area. Ideal for walkways, the Fission is also perfect for when planter areas need lighting.

## Fission w/1W T3 LED

- Brass stem, shroud and collar
- Frosted borosilicate glass lens
- · Brass threads molded in stake
- FLEX GOLD™ Series LED 1 watt MICRO included
- 15' 18/2 wire with 1' FLEX auxiliary lead