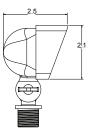

## ION w/1W T3 LED **ION-L127-WB** (list price \$94.34) **ION-L130-WB** (list price \$94.34)

Perfect for grazing niche surface areas, the lon offers a half dome shroud directing parallel light output while concealing all mounting hardware. Its frosted lens softens the beam spread to create a warm glow while still powerful enough to provide safety and security.

#### **lon** w/1W T3 LED

- Brass die-cast body
- FLEX GOLD™ Series LED 1 watt MICRO included
- 15' 18/2 wire with 1' FLEX auxiliary lead