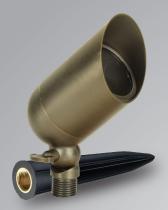

# elements™ series

**Positron** w/4W MR16 LED **POSI-L427-WB** (list price \$92.22) **POSI-L430-WB** (list price \$92.22)

One of the most resourceful fixtures in the Elements line, the Positron is pre-lamped and pre-staked for quick installation. Its sleek lines and rotatable shroud make the Positron an essential fixture when lighting palms, trees, columns or other tall structures.

## **Positron** w/4W MR16 LED

- · Brass die-cast body
- Brass threads molded in stake
- FLEX GOLD™ Series LED E-4watt lamp included
- Product ships lamped and staked (Ready to install)
- 15' 18/2 wire with 1' FLEX auxiliary lead