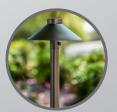

## Fission w/1W T3 LED FISS-L127-WB (list price \$129.32) FISS-L130-WB (list price \$129.32)

Simple, yet elegant, the Fission offers soft level lighting. The frosted cylindrical lens minimizes glare while providing sufficient light to cast soft glows on any path or walking area. Ideal for walkways, the Fission is also perfect for when planter areas need lighting.

## Fission w/1W T3 LED

- Brass stem, shroud and collar
- Frosted borosilicate glass lens
- · Brass threads molded in stake
- FLEX GOLD™ Series LED 1 watt MICRO included
- 15' 18/2 wire with 1' FLEX auxiliary lead