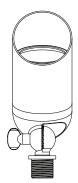

### Radiance w/2W T3 LED **RADI-L227-WB (list price \$138.86) RADI-L230-WB** (list price \$138.86)

The Radiance mini wall washer is a powerful fixture. The compact design is perfect for adding light to small spaces. The Radiance is pre-lamped and pre-staked for quick installation.

### Radiance w/2W T3 LED

- · Brass die-cast body
- · Brass threads molded in stake
- FLEX GOLD™ Series LED 2watt lamp included
- Product ships lamped and staked (Ready to install)
- 15' 18/2 wire with 1' FLEX auxiliary lead