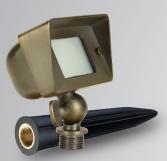

## ION w/1W T3 LED **ION-L127-WB** (list price \$94.34) **ION-L130-WB** (list price \$94.34)

Perfect for grazing niche surface areas, the lon offers a half dome shroud directing parallel light output while concealing all mounting hardware. Its frosted lens softens the beam spread to create a warm glow while still powerful enough to provide safety and security.

#### **lon** w/1W T3 LED

- Brass die-cast body
- FLEX GOLD™ Series LED 1 watt MICRO included
- 15' 18/2 wire with 1' FLEX auxiliary lead