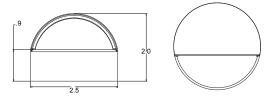

## ION w/1W T3 LED **ION-L127-WB** (list price \$94.34) **ION-L130-WB** (list price \$94.34)

Perfect for grazing niche surface areas, the lon offers a half dome shroud directing parallel light output while concealing all mounting hardware. Its frosted lens softens the beam spread to create a warm glow while still powerful enough to provide safety and security.

#### **lon** w/1W T3 LED

- Brass die-cast body
- FLEX GOLD™ Series LED 1 watt MICRO included
- 15' 18/2 wire with 1' FLEX auxiliary lead