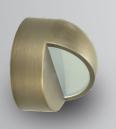

## ION w/1W T3 LED **ION-L127-WB** (list price \$94.34) **ION-L130-WB** (list price \$94.34)

Perfect for grazing niche surface areas, the lon offers a half dome shroud directing parallel light output while concealing all mounting hardware. Its frosted lens softens the beam spread to create a warm glow while still powerful enough to provide safety and security.

#### **lon** w/1W T3 LED

- Brass die-cast body
- FLEX GOLD™ Series LED 1 watt MICRO included
- 15' 18/2 wire with 1' FLEX auxiliary lead