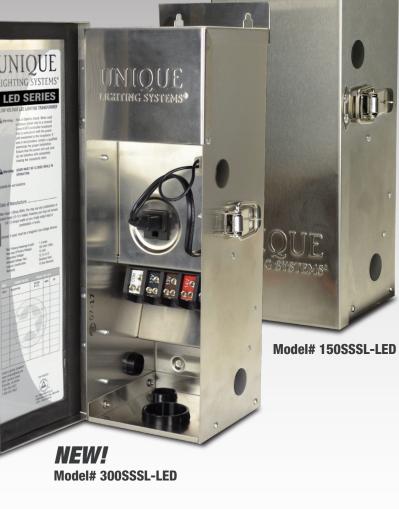

## 

Unique Lighting Systems® is expanding its outdoor transformer offering to include a new, full-featured low wattage transformer. The 150 and 300 Watt Transformers are designed specifically for LED outdoor lighting applications.

- True LED Transformer
- Resettable Breaker (15 Amp 150SSSL-LED, 25 Amp 300SSSL-LED)
- Light Logic<sup>™</sup> Ready
- SNPC Ready
- Locking Door
- Stainless Steel Construction
- 6 Foot Power Cord
- 10 Year Warranty