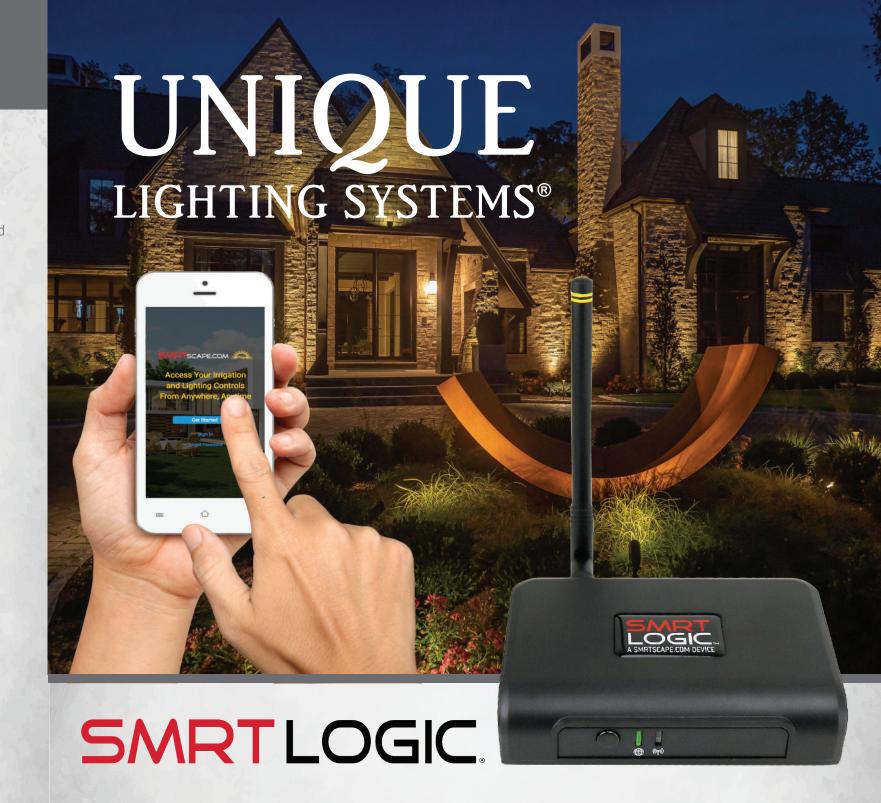

## Cloud Based Landscape Control

Lighting system control from a mobile device or PC virtually anywhere, anytime, regardless of how those devices are connected to the internet (Wi-Fi, Ethernet or Cellular). SMRT Logic® uses a secure Internet Gateway, a dedicated website and an app on your mobile device to create an integrated lighting control system. Control one or more lighting systems from any web browser, mobile or home automation device without the need to be "on site". Using the free SMRTscape Lighting app you can control outdoor lighting scenes, easily perform maintenance, set the mood for special occasions, operate security and seasonal lighting, control ponds, fountains and more! SMRT Logic is also compatible with Toro® and

# **SMRTLOGIC**

#### Wireless Scene Control

The SMRT Logic® system offers a convenient way to wirelessly control and program your new or existing low voltage lighting and other landscape features