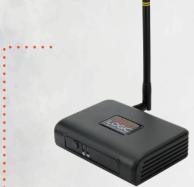

#### LPLUS Internet Gateway - Wireless HUB that receives and sends commands to conntrol outdoor lighting scenes.

- Astronomical timing auto adjusts dusk and dawn times by your location and seasonal changes.
- Automatically adjusts for Daylight Savings Time.
- Firmware upgradable.
- Power outage safe you won't lose your programming.
- Secure Internet Gateway No Wi-Fi Limitations.
- Communicates with LPCU-A via proven and dependable RF signal.