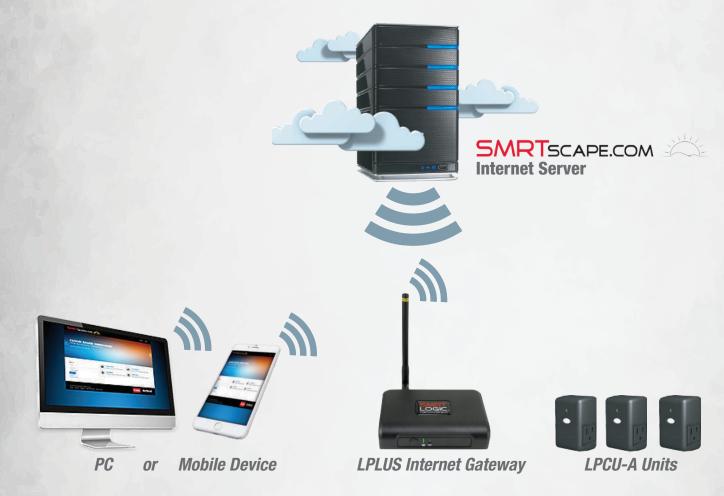

## Cloud Based Landscape Control

Lighting system control from a mobile device or PC virtually anywhere, anytime, regardless of how those devices are connected to the internet (Wi-Fi, Ethernet or Cellular). SMRT Logic® uses a secure Internet Gateway, a dedicated website and an app on your mobile device to create an integrated lighting control system. Control one or more lighting systems from any web browser, mobile or home automation device without the need to be "on site". Using the free SMRTscape Lighting app you can control outdoor lighting scenes, easily perform maintenance, set the mood for special occasions, operate security and seasonal lighting, control ponds, fountains and more! SMRT Logic is also compatible with Toro® and

**PC** - Configure locations, scenes, schedules and other functional options using the PC at www.smartscape.com. The PC communicates with the LPLUS Internet Gateway via the SMRTscape Internet Server.

**Mobile Device** - iOS® or Android™ downloadable App allows control of On/Off and Manual Override settings. The mobile device communicates with the LPLUS Internet Gateway via the SMRTscape Internet Server.

**LPLUS Internet Gateway** - A communication device between the SMRTscape Internet Server snd the LPCU-A modules. The LPLUS Internet Gateway communicates with the LPCU-A modules to program, update and power on/off scheduled lighting scenes.

**LPCU-A Units** - Each LPCU-A also functions as a repeater, creating a mesh network and assisting with long-range installations.

**Control Outdoor Lighting** Anywhere, Anytime!

©Unique Lighting Systems® www.uniquelighting.com Form No. 20-0007-ULS