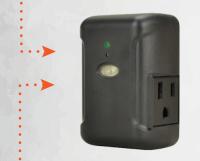

#### **LPCU-A-** Install onto any 120V device for wireless operation using SMRTscape. Receives operating commands from LPLUS Internet gateway.

- Compatible with any 120V device.
- Up to 1000 foot line of sight range.
- Functions as a repeater, assisting with long-range installations.
- Equipped with an antenna, for added distance or an extra boost for your wireless signal.
- Repeater feature creates a mesh network on larger install.s