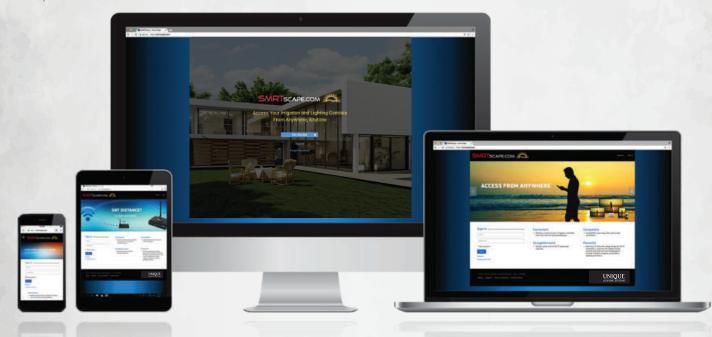

## Cloud Based Landscape Control

Lighting system control from a mobile device or PC virtually anywhere, anytime, regardless of how those devices are connected to the internet (Wi-Fi, Ethernet or Cellular). SMRT Logic® uses a secure Internet Gateway, a dedicated website and an app on your mobile device to create an integrated lighting control system. Control one or more lighting systems from any web browser, mobile or home automation device without the need to be "on site". Using the free SMRTscape Lighting app you can control outdoor lighting scenes, easily perform maintenance, set the mood for special occasions, operate security and seasonal lighting, control ponds, fountains and more! SMRT Logic is also compatible with Toro® and

**PC** - Configure locations, scenes, schedules and other functional options using the PC at www.smartscape.com. The PC communicates with the LPLUS Internet Gateway via the SMRTscape Internet Server.

**Mobile Device** - iOS® or Android™ downloadable App allows control of On/Off and Manual Override settings. The mobile device communicates with the LPLUS Internet Gateway via the SMRTscape Internet Server.