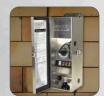

#### **LPCU-A-** Install onto any 120V device for wireless operation using SMRTscape. Receives operating commands from LPLUS Internet gateway.

- Compatible with any 120V device.
- Up to 1000 foot line of sight range.
- Functions as a repeater, assisting with long-range installations.
- Equipped with an antenna, for added distance or an extra boost for your wireless signal.
- Repeater feature creates a mesh network on larger install.s

#### Transformer Installation

**1**. The LPCU-A plugs directly into any Unique Lighting<sup>™</sup> transformer and controls the entire transformer 2. The LPCU-A is also compatible with most competitive transformers with a 120V interior plug 3. Once installed, insert the internal transformer plug into the side of the LPCU-A