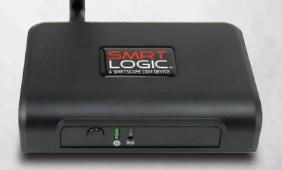

#### LPLUS Internet Gateway - Wireless HUB that receives and sends commands to conntrol outdoor lighting scenes.

- Astronomical timing auto adjusts dusk and dawn times by your location and seasonal changes.
- Automatically adjusts for Daylight Savings Time.
- Firmware upgradable.
- Power outage safe you won't lose your programming.
- Secure Internet Gateway No Wi-Fi Limitations.
- Communicates with LPCU-A via proven and dependable RF signal.

**LPLUS Internet Gateway** - A communication device between the SMRTscape Internet Server snd the LPCU-A modules. The LPLUS Internet Gateway communicates with the LPCU-A modules to program, update and power on/off scheduled lighting scenes.