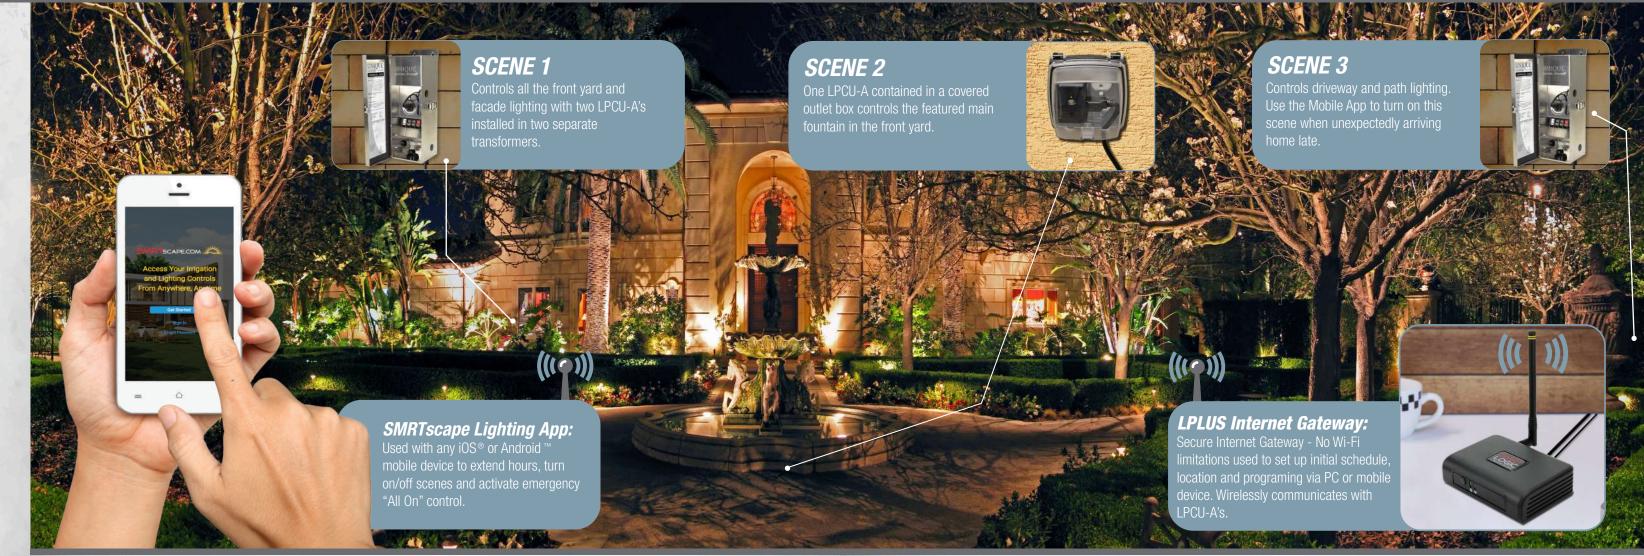

#### LPLUS Internet Gateway - Wireless HUB that receives and sends commands to conntrol outdoor lighting scenes.

- Astronomical timing auto adjusts dusk and dawn times by your location and seasonal changes.
- Automatically adjusts for Daylight Savings Time.
- Firmware upgradable.
- Power outage safe you won't lose your programming.
- Secure Internet Gateway No Wi-Fi Limitations.
- Communicates with LPCU-A via proven and dependable RF signal.

#### **LPCU-A-** Install onto any 120V device for wireless operation using SMRTscape. Receives operating commands from LPLUS Internet gateway.

- Compatible with any 120V device.
- Up to 1000 foot line of sight range.
- Functions as a repeater, assisting with long-range installations.
- Equipped with an antenna, for added distance or an extra boost for your wireless signal.
- Repeater feature creates a mesh network on larger install.s

#### SMRTscape App - Use for mobile control of lighting scenes from anywhere, anytime.

- FREE iOS®\* or Android™\* App (App Store and Google Play).
- Control Multiple Lighting Systems from More Than One Device.
- Compatible with Existing Light Logic<sup>™</sup> Installations.

**LPLUS Internet Gateway** - A communication device between the SMRTscape Internet Server snd the LPCU-A modules. The LPLUS Internet Gateway communicates with the LPCU-A modules to program, update and power on/off scheduled lighting scenes.

**LPCU-A Units** - Each LPCU-A also functions as a repeater, creating a mesh network and assisting with long-range installations.

**Control Outdoor Lighting** Anywhere, Anytime!

©Unique Lighting Systems® www.uniquelighting.com Form No. 20-0007-ULS