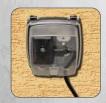

#### Covered Outlet Installation

1. Insert the LPCU-A into a double gang receptacle outlet 2. Plug the 120V cord of the device into the LPCU-A

3. The device can now be controlled by the LPLUS Internet Gateway, mobile device app or www.smartscape.com