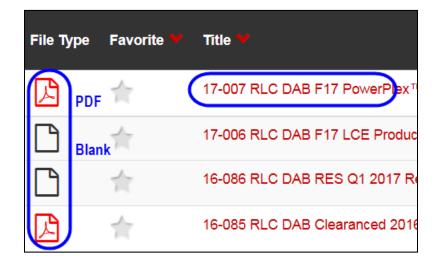

**Content** is viewable two ways: Clicking from the file type column will open the content directly. Clicking the title will open the Content Information page. **Note:** When the file type icon is blank it means there are more than one file available. Clicking a blank file type will take you to the Content Information page.