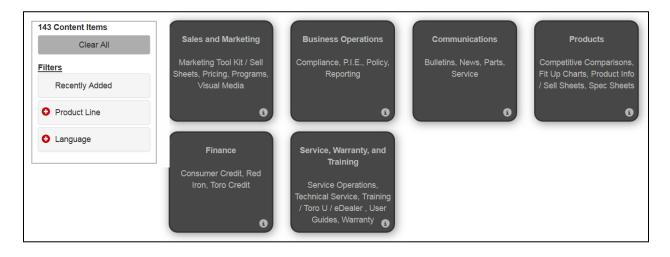

**<u>Filters</u>** will reduce the document count by the selections you make. This is especially useful if you sell multiple Toro lines. Filters are available for Product Lines and Language.

**Navigation** tiles allow you to find content based on subjects displayed. Navigation and search work together. This is good to remember when looking for content.