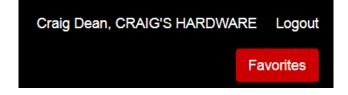

**Favorites** are available. Marking content as a favorite is optional but you may find it personally useful for items frequently visited. When you mark an item a favorite it is added to your Favorites page. You access Favorites by clicking the Favorites button at the top right of the page.