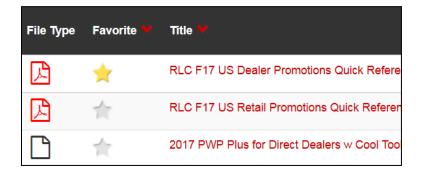

**Favorites** are available. Marking content as a favorite is optional but you may find it personally useful for items frequently visited. When you mark an item a favorite it is added to your Favorites page. You access Favorites by clicking the Favorites button at the top right of the page.

To mark content as a **Favorite** go to the results page or the content page of the item. Click the white star until it turns yellow. It will be available immediately from the Favorites button. To remove a favorite click the yellow star until it returns to white.