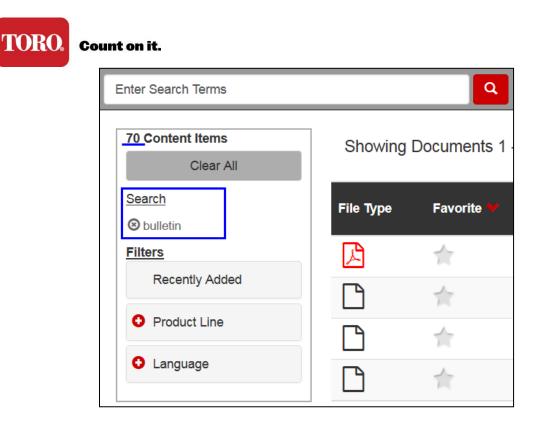

**Search** terms are collected as they are entered. The collection of terms are used in your search until removed. Click the "x" positioned at the left of the term to remove it.

In the following example the term "bulletin" was used, and it returned a total of 70 content items. If you were to enter a second search term without deleting the first, Resource Library will include "bulletin" in your search. This is good to keep in mind.