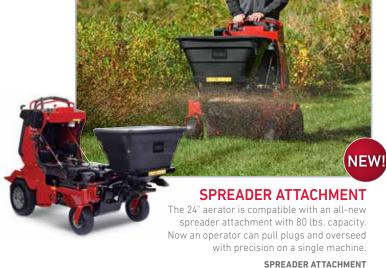

**CONVENIENT SERVICE**Engine and other common service components are easy to access

for quick maintenance.



COMFORTABLE RIDE
The platform and cushioned panel help reduce operator fatigue.



## CONSISTENT POWER

Smart Controller optimizes power and hydraulics, ensuring consistent core depths on any terrain. Hydraforce valve sets operator weight and electronic depth control to maximize power. Model 39517 only.



## INTUITIVE CONTROLS

All necessary functions are at the operator's fingertips, including depth control with supervisor maximum-depth lockout, maintenance reminders (Model 39517 only) and time activation lockout.