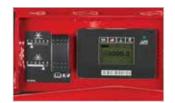

## CONSISTENT POWER

Smart Controller optimizes power and hydraulics, ensuring consistent core depths on any terrain. Hydraforce valve sets operator weight and electronic depth control to maximize power. Model 39517 only.

## INTUITIVE CONTROLS

All necessary functions are at the operator's fingertips, including depth control with supervisor maximum-depth lockout, maintenance reminders (Model 39517 only) and time activation lockout.