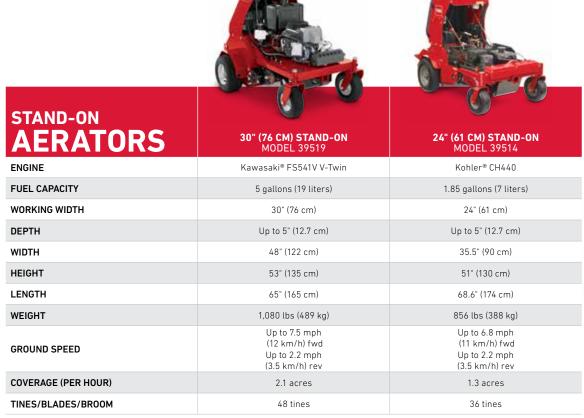

**CONVENIENT SERVICE**Engine and other common service components are easy to access

for quick maintenance.



COMFORTABLE RIDE
The platform and cushioned panel help reduce operator fatigue.



## CONSISTENT POWER

Smart Controller optimizes power and hydraulics, ensuring consistent core depths on any terrain. Hydraforce valve sets operator weight and electronic depth control to maximize power. Model 39517 only.



## INTUITIVE CONTROLS

All necessary functions are at the operator's fingertips, including depth control with supervisor maximum-depth lockout, maintenance reminders (Model 39517 only) and time activation lockout.