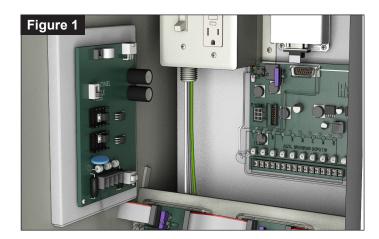

## Introduction

The DXI-TWICE-EXP provides two-wire functionality to the Toro DXi irrigation controller.

The DXi Two-Wire kit can only be installed in the DXi-SPED08 base model enclosure. See **Figure 1** below for installation location.

**CAUTION**: Power off the controller prior to installing expansion kits.

- 1. Power off controller
- 2. Install PCBA in location shown (**Figure 1**) using the provided bracket to mount the PCBA and the fastening screws with the washers.
- 3. Connect cable to the Two-Wire PCBA from the MVSB as shown (**Figure 2**). Use the clamp to secure the cable at the Two-Wire PCBA. The other end of the cable goes to the MVSB.