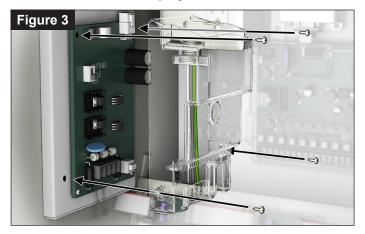

- 4. Secure cover on the Two-Wire PCBA as shown (**Figure 3**).
- 5. Power on controller.
- Follow instructions from the DXi User Manual to program two-wire decoders at the controller.
  In short, connect the programmed Two-Wire decoders