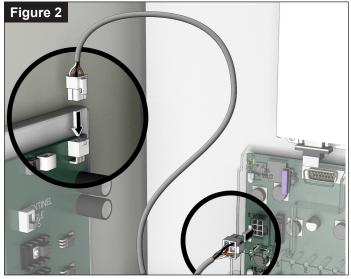

**CAUTION**: Power off the controller prior to installing expansion kits.

- 1. Power off controller
- 2. Install PCBA in location shown (**Figure 1**) using the provided bracket to mount the PCBA and the fastening screws with the washers.
- 3. Connect cable to the Two-Wire PCBA from the MVSB as shown (**Figure 2**). Use the clamp to secure the cable at the Two-Wire PCBA. The other end of the cable goes to the MVSB.