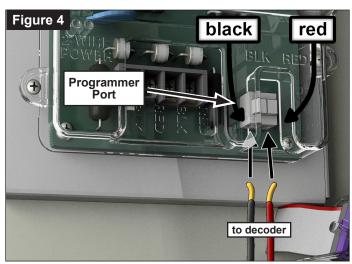

- using the red-black terminals at the newly installed Two-Wire PCB Assembly Programming Port (**Figure 4**). Red wire to red, black wire to BLK.
- 7. After programing, stations and sensors at the decoder can now be controlled from the controller display and from central software.