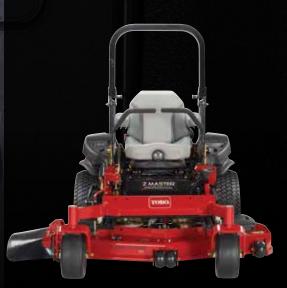

Models 74946 & 74947

- 34 hp Kohler Command Pro EFI 999cc
- 60" or 72" TURBO FORCE deck