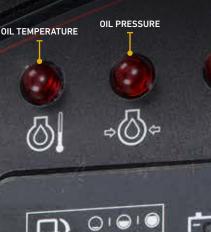

Horizon Technology protects your engine by monitoring engine oil temperature and pressure and will put the machine into "SAFE MODE" if critical thresholds are exceeded.

HORIZON TECHNOLOGY

Available On Select Models: