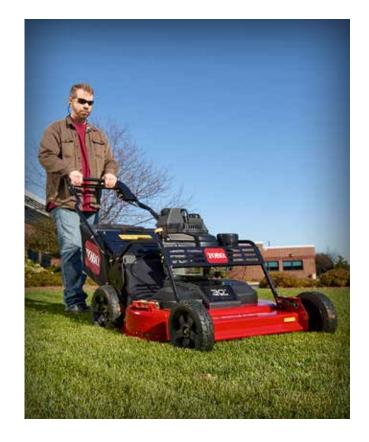

## HIGHLY PRODUCTIVE 30" DECK

3-in-1 deck design provides mulching, bagging or side-discharge and helps you finish the job faster.

DUAL-ACTION SINGLE-BAIL CONTROL SYSTEM

Provides excellent control and is easy to operate.