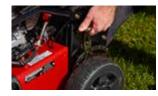

BLADE BRAKE CLUTCH (BBC)
Allows operator to disengage

the blades without shutting off the engine.

2 POINT HEIGHT OF CUT

Durable design makes it easy to adjust the deck height without walking around the mower to adjust four different levers.