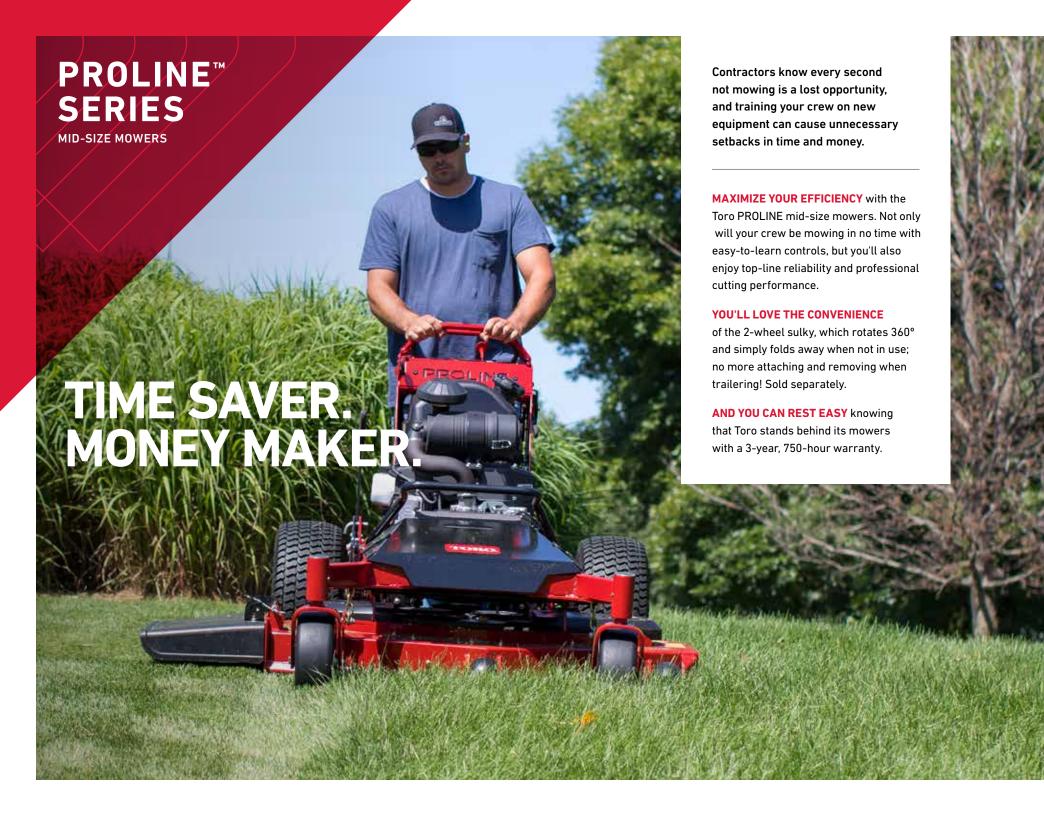

# **DRIVE WITH EASE**

Shred grass in no time with the easy-to-learn twin-lever controls and drive assist with three settings.