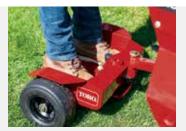

# **QUICK ADJUSTMENT**

Changing cut lengths on the go is a snap with a single-point height of cut adjustment.