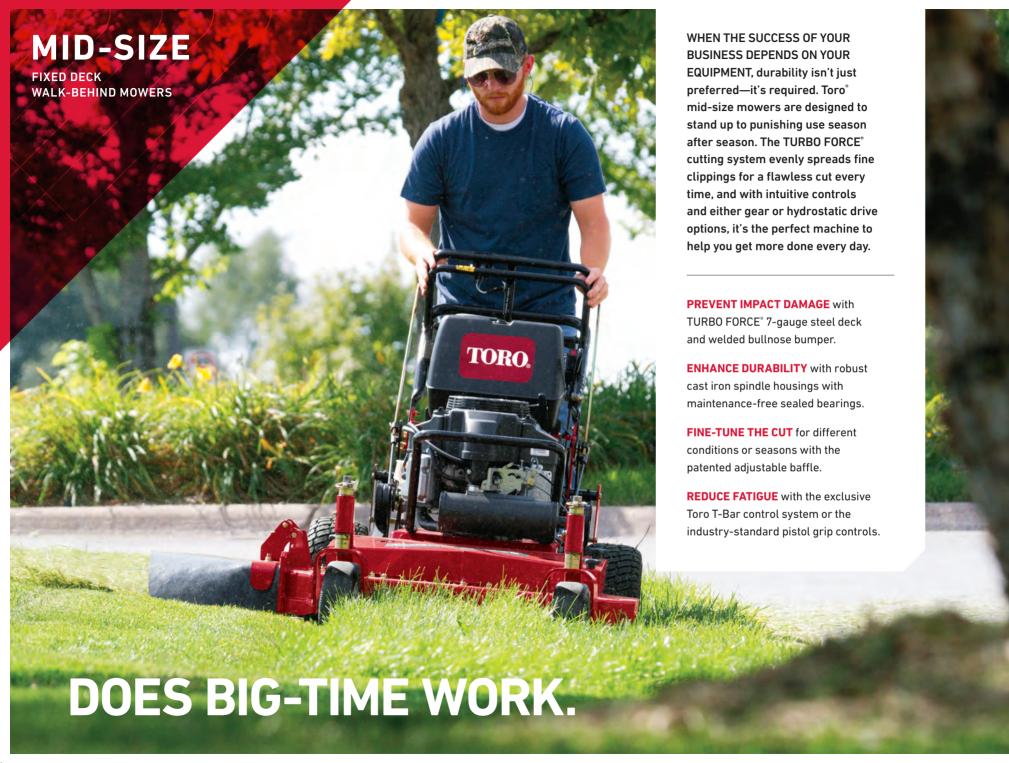

## **PATENTED TRU-TRAK® SULKY**

Large, independently pivoting foot plates reduce operator fatigue. The two-point connection eliminates jack-knifing in turns or reverse.

| FIXED DECK GEAR DRIVE |                           |                  |                  |                           |                           |  |  |  |
|-----------------------|---------------------------|------------------|------------------|---------------------------|---------------------------|--|--|--|
| <b>30632</b>          | <b>39634</b> <sup>†</sup> | <b>39638</b> †   | <b>30672</b>     | <b>39674</b> <sup>†</sup> | <b>39678</b> <sup>†</sup> |  |  |  |
| 14.5 hp Kawasaki      | 14.5 hp Kawasaki          | 14.5 hp Kawasaki | 14.5 hp Kawasaki | 14.5 hp Kawasaki          | 14.5 hp Kawasaki          |  |  |  |
| (603cc)               | (603cc)                   | (603cc)          | (603cc)          | (603cc)                   | (603cc)                   |  |  |  |