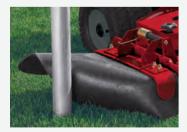

## **RUBBER DISCHARGE CHUTE**

Patented flexible rubber discharge chute allows close trimming without damaging the chute or landscaping structures.

Length

(198.1 cm)