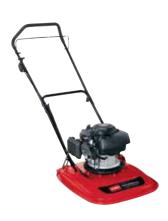

THE TORO HOVERPRO® is perfect for maintaining turf on steep slopes, tight undulations or near water. A light footprint makes the HoverPro® easy to operate while its rugged design ensures years of quality performance.

HOVERPRO® SERIES features three cutting widths: 400 Series 16" at maximum 25-degree operating angle; 450 Series 18" and 550 Series 21" at maximum 45-degree operating angle.

HOVERPRO® 450 AND 550 feature an industry leading 14" impeller for maximum lift and smoother mowing.

**EXCEPTIONALLY STRONG AND LIGHTWEIGHT** ABS injection-molded deck.

HI-RISE KIT
Bolts to existing deck
to increase height of cut by 1.4"
(3.5 cm). (400 & 450 models only)

**TRANSPORT WHEELS**Maneuver your HoverPro with less effort. (450 & 550 models only)