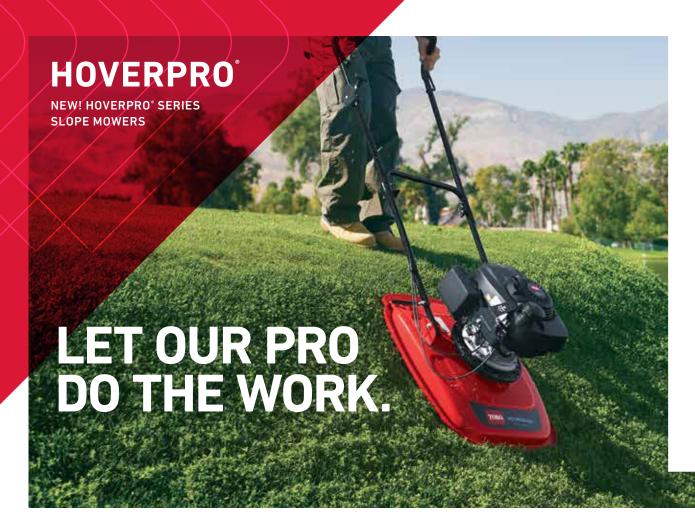

THE TORO HOVERPRO® is perfect for maintaining turf on steep slopes, tight undulations or near water. A light footprint makes the HoverPro® easy to operate while its rugged design ensures years of quality performance.

HOVERPRO® SERIES features three cutting widths: 400 Series 16" at maximum 25-degree operating angle; 450 Series 18" and 550 Series 21" at maximum 45-degree operating angle.

HOVERPRO® 450 AND 550 feature an industry leading 14" impeller for maximum lift and smoother mowing.