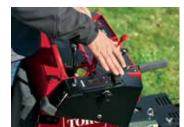

## **INTUITIVE CONTROLS**

All necessary functions are at the operator's fingertips, including depth control with supervisor maximum-depth lockout, maintenance reminders and tine activation lockout.