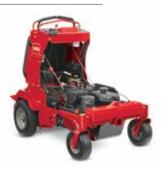

## **CONVENIENT SERVICE**

Engine and other common service components are easy to access for quick maintenance.

| 39514                    |    |
|--------------------------|----|
| 24" Stand-On Aerator (61 | cn |

| POWER SYSTEM            |                                                          |  |
|-------------------------|----------------------------------------------------------|--|
| Engine                  | Kohler° CH 440                                           |  |
| Fuel/Capacity           | Gas/1.85 Gal (7 L)                                       |  |
| Maximum Forward Speed   | Up to 6.8 mph (11.3 km/h) fwd,<br>2.2 mph (3.5 km/h) rev |  |
| CAPACITIES              |                                                          |  |
| Coverage (Per Hour)     | 1.5 Acres                                                |  |
| Working Width           | 24" (60.9 cm)                                            |  |
| Tines                   | 36                                                       |  |
| Aerating Width          | 24" (60.9 cm)                                            |  |
| WEIGHT AND MEASUREMENTS |                                                          |  |
| Weight                  | 856 lbs. (388 kg)                                        |  |
| Height                  | 51.02" (129.6 cm)                                        |  |
| Width                   | 35.5" (90.2 cm)                                          |  |
| Length                  | 68.62" (174.3 cm)                                        |  |