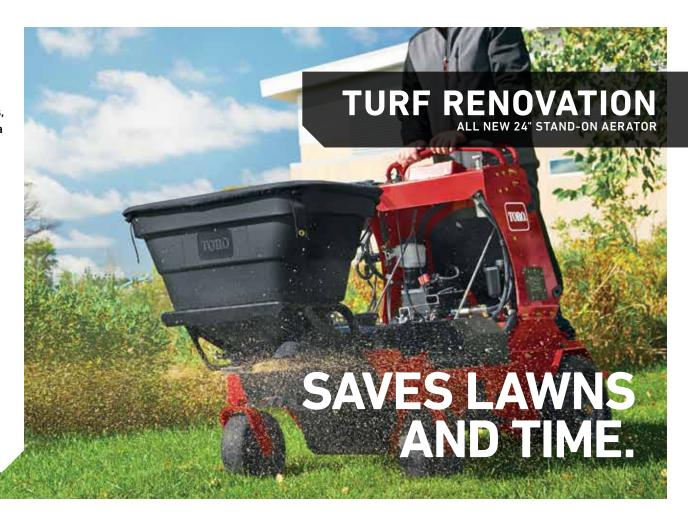

GET TWICE THE PRODUCTIVITY of a 21" walk-behind aerator with the new 24" stand-on model. Built for the demands of busy landscape contractors, it packs the power of a larger model in a smaller footprint so you can maneuver with ease. Now you can reach areas that could previously only be accessed by a walk-behind unit, saving time on projects both large and small.

MANEUVER IN TIGHT SPACES with a compact design that fits through a standard 36" gate.

**NAVIGATE WITH EASE** with intuitive controls that function a lot like a mower, saving time.

MAKE QUICK WORK OF BIG JOBS with ground speeds of up to 6.8 mph.