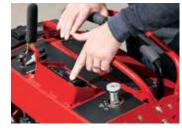

## **INTUITIVE CONTROLS**

All necessary functions are at the operator's fingertips, including depth control with supervisor maximum-depth lockout, maintenance reminders and tine activation lockout.