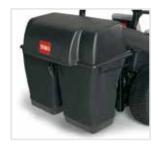

\*Standard Bagging Kit requires Main Bagger Assembly Kit, Part 78481 (fits 1500, 2000, 2500 Series)

Heavy-Duty Bagging Kit\* Blower/Completing Kit

| 78433 | 48" 1500/2000 Series |
|-------|----------------------|
| 78434 | 52" 1500/2000 Series |
| 78435 | 60" 1500/2000 Series |
| 78436 | 48" 2500 Series      |
| 78437 | 52" 2500 Series      |
| 78438 | 60" 2500 Series      |

<sup>\*</sup>Heavy-Duty Bagging Kit requires Main Bagger Assembly Kit, Part 78431 (fits 1500, 2000, 2500 Series)