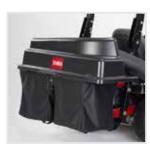

Standard Bagging Kit\* Blower/Completing Kit

| 78483 | 48" 1500/2000 Series |
|-------|----------------------|
| 78484 | 52" 1500/2000 Series |
| 78485 | 60" 1500/2000 Series |
| 78486 | 48" 2500 Series      |
| 78487 | 52" 2500 Series      |
| 78488 | 60" 2500 Series      |

\*Standard Bagging Kit requires Main Bagger Assembly Kit, Part 78481 (fits 1500, 2000, 2500 Series)

Heavy-Duty Bagging Kit\* Blower/Completing Kit

| 78433 | 48" 1500/2000 Series |
|-------|----------------------|
| 78434 | 52" 1500/2000 Series |
| 78435 | 60" 1500/2000 Series |
| 78436 | 48" 2500 Series      |
| 78437 | 52" 2500 Series      |
| 78438 | 60" 2500 Series      |