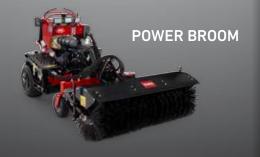

### POWER BROOM

New 55" (139.7 cm) Power Broom designed to tackle sidewalks and clear snow down to the pavement.