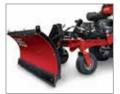

# BOSS® PLOW

Available 5 foot (1.5 m) BOSS plow designed with productivity, durability, and operator safety in mind.