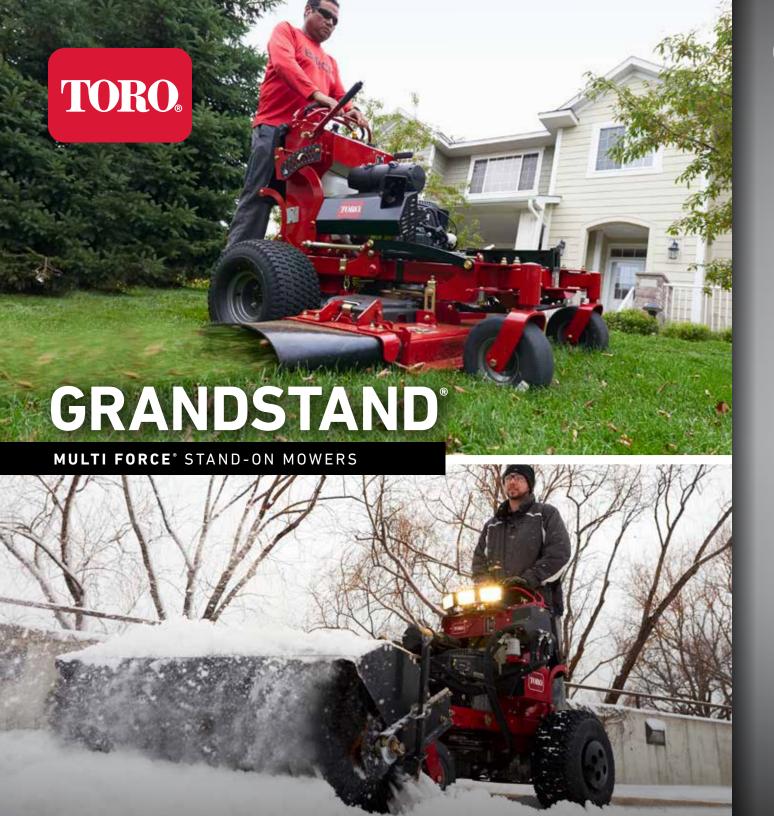

# ONE MACHINE YEAR-ROUND PRODUCTIVITY

| GRANDSTAND® MULTI FORCE®             |           | GRANDSTAND MULTI FORCE                                               |                              |                                                            |                     |
|--------------------------------------|-----------|----------------------------------------------------------------------|------------------------------|------------------------------------------------------------|---------------------|
|                                      | DECK SIZE | <b>74529</b><br>52" (132 CM)                                         | <b>74523</b><br>60" (152 CM) | 74527<br>SNOW-ONLY MODEL                                   |                     |
|                                      |           |                                                                      |                              |                                                            | ENGINE* AT 3600 RPM |
| STARTER                              |           | Electric                                                             |                              |                                                            |                     |
| AIR CLEANER                          |           | HD Cannister                                                         |                              |                                                            |                     |
| DRIVE TIRES                          |           | 20" x 10.5" - 8"<br>(50.8 cm x 26.7 cm – 20.5 cm)                    |                              | 20" x 10" - 8" Snow tires<br>(50.8 cm x 25.4 cm - 20.5 cm) |                     |
| CASTER TIRES                         |           | 11" x 4" - 5" Flat-Free Semi-Pneumatic (27.9 cm x 10.1 cm - 12.7 cm) |                              |                                                            |                     |
| FUEL CAPACITY                        |           | 10.5 gallons (39.7 litres)                                           |                              |                                                            |                     |
| DIGITAL HOUR METER                   |           | Standard                                                             |                              |                                                            |                     |
| HYDRAULIC DRIVE SYSTEM               |           | Unitized Pumps and Wheel Motors                                      |                              |                                                            |                     |
| MAX GROUND SPEED (FWD)               |           | Up to 10 mph (16.1 km/h)                                             |                              |                                                            |                     |
| CUTTING DECK                         |           | TU                                                                   | RBO FORCE®                   | N/A                                                        |                     |
| DECK DEPTH                           |           | 5                                                                    | .5" (14 cm)                  | N/A                                                        |                     |
| DECK CONSTRUCTION                    |           | 7-Gauge,                                                             | High-Strength Steel          | N/A                                                        |                     |
| BULL-NOSE BUMPER                     |           |                                                                      | Standard                     | N/A                                                        |                     |
| ADJUSTABLE DISCHARGE BAFFLE          |           |                                                                      | Standard                     | N/A                                                        |                     |
| RUBBER DISCHARGE CHUTE               |           |                                                                      | Standard                     | N/A                                                        |                     |
| 1" (2.5 CM) HEAVY-DUTY SPINDLE SHAFT |           |                                                                      | Standard                     | N/A                                                        |                     |
| SPINDLE BEARINGS                     |           | Maintenance Free                                                     |                              | N/A                                                        |                     |
| CUTTING HEIGHT                       |           | 1.5" - 5                                                             | 0" (3.8 - 12.7 cm)           | N/A                                                        |                     |

### **ALL-SEASON USE**

Multi-season flexibility is created with enhanced hydraulics and a patent-pending movable front caster design, allowing for optimal machine balance and power transfer for each productivity enhancing attachment.

# **FATIGUE-REDUCING SUSPENSION**

The revolutionary Flex-Ride operator platform suspension results in less operator fatigue and higher productivity throughout the day. The suspension system is self-compensating for operators of different sizes.

### TURBO FORCE® CUTTING DECK

Rugged TURBO FORCE cutting decks are trusted by landscape pros worldwide for outstanding durability and quality of cut.