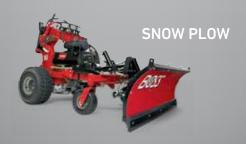

# BOSS® PLOW

Available 5 foot (1.5 m) BOSS plow designed with productivity, durability, and operator safety in mind.