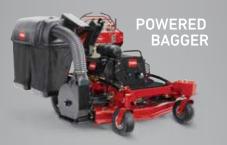

# **EZ-VAC POWERED BAGGER**

Side-mounted Soft Twin Bagger has a large 10 cu ft. (8 bushel), 0.28 m³ capacity and the vertically-mounted blower allows for excellent maneuverability in tight spaces and maximum visibility.