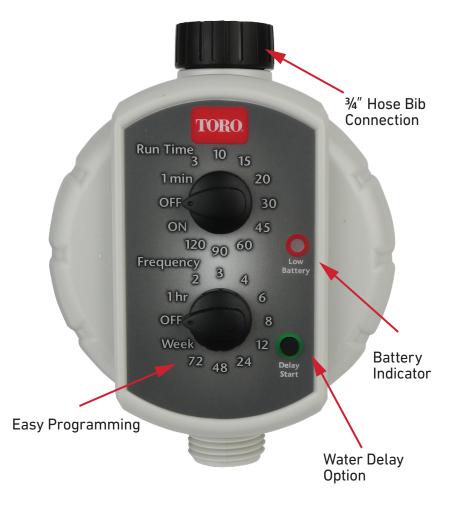

#### Easy to Install

No plumbing required. Simply attach the controller to any 3/4 hose bib or Y ball valve.

#### Water Delay Option

Allows you to delay watering for up to 12 hours per day.

#### **Low Battery Indicator**

Red indicator light alerts you when it's time to change batteries.

Low-Pressure Tap Timer 53453