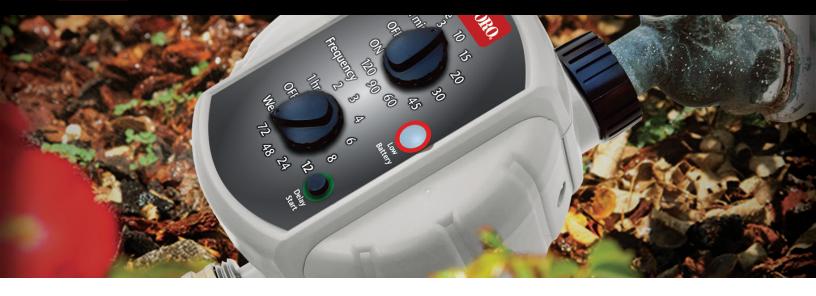

# **TORO.** LOW-PRESSURE TAP TIMER

**This newly designed battery-powered tap timer is easy to program with simple dial settings.** The ball valve mechanism provides reliable and consistent performance for home, garden hose and drip irrigation systems.

#### Easy to Install

No plumbing required. Simply attach the controller to any 3/4 hose bib or Y ball valve.