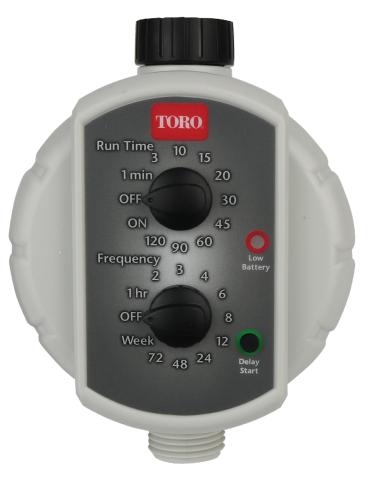

#### **Easy to Program**

11 frequency and duration settings for customized combinations.

#### Water Delay Option

Allows you to delay watering for up to 12 hours per day.

#### **Low Battery Indicator**

Red indicator light alerts you when it's time to change batteries.

Low-Pressure Tap Timer 53453