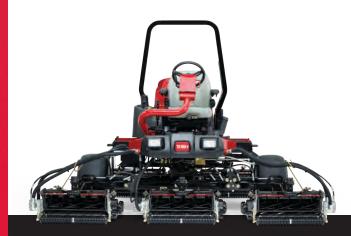

# EdgeMax™ Bedknives

The EdgeMax bedknife is just what you've been looking for to better utilize your fairway and greens mowers. Fairway EdgeMax bedknives are made with a hardened tool steel insert that stays sharper longer for a crisper cut and less wear on your equipment. You not only save maintenance time with less frequent sharpening, you gain long-term savings. EdgeMax bedknives last up to three times longer than standard bedknives without sacrificing quality of cut or turf health.

- Hardened tool steel provides up to 3 times longer edge retention than a standard fairway bedknife and up to 2 times longer edge retention for greens
- 50% less time adjusting, backlapping and grinding
- Superior performance, allowing a cleaner cut for healthier turf
- Available for Toro Greensmaster® and Reelmaster® mowers