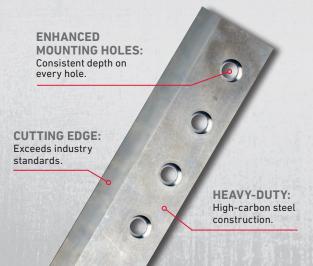

# TORO'S MANUFACTURING PROCESS ASSURES:

- · Consistent hole alignment on every bedknife
- · Certified and trackable steel coils
- · Computer-controlled machining and finishing
- Superior reputation of engineering experts

### **TORO BEDKNIVES PROVIDE:**

- True flatness of the knife, extending its life and maximizing the quality of cut
- · True positions on mounting holes
- · Fewer adjustments
- · Superior performance in form, fit and function
- Exact specification match, which ensures superior quality of cut
- Knife straightness right out of the box