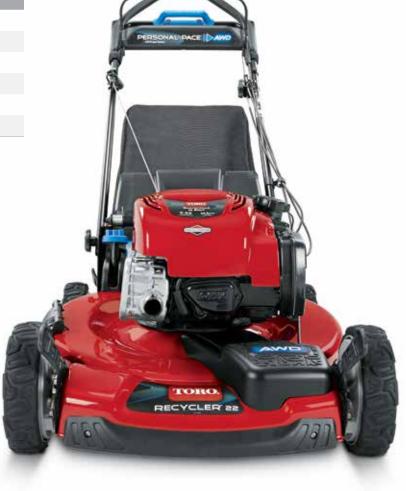

| RECYCLER°                       | ALL-WHEEL DRIVE (AWD) 20353                                                                    |
|---------------------------------|------------------------------------------------------------------------------------------------|
| ENGINE*                         | 7.25 ft-lb Gross Torque Briggs & Stratton* 163cc EXi<br>OHV w/Ready Start and Just Check & Add |
| STARTER                         | Recoil                                                                                         |
| SELF-PROPEL                     | Personal Pace* All-Wheel Drive                                                                 |
| PERFORMANCE                     |                                                                                                |
| CUTTING WIDTH                   | 22" / 56 cm                                                                                    |
| DECK MATERIAL                   | Steel                                                                                          |
| HEIGHT OF CUT                   | 1.0" - 4.0" / 2.5 - 10 cm                                                                      |
| MULCH, REAR BAG, SIDE DISCHARGE | Standard                                                                                       |
| USER FRIENDLY FEATURES          |                                                                                                |
| WHEEL HEIGHT                    | 8" / 20.3 cm                                                                                   |
| WASHOUT PORT                    | Standard                                                                                       |
| HANDLE                          | 1 Piece, Adjustable Height                                                                     |
| BAG ON DEMAND                   | Standard                                                                                       |
| WEIGHT                          | 77 lbs. / 34.9 kg                                                                              |
| TORO PERFORMANCE WARRANTY**     | 3-Year GTS Full 2-Year Full                                                                    |

## PERSONAL PACE® WITH TRACTION ASSIST

Senses and smoothly adjusts to your preferred walking pace. For more challenging areas with uneven terrain, the Traction Assist Handle can help you monitor your speed, and keep you mowing at a comfortable pace.

**BAG ON DEMAND** 

Quickly switch from mulching to bagging in seconds by flipping the quick-change lever.

## **ALL-WHEEL DRIVE**

For low effort maneuverability and added traction in tough mowing conditions.

RECYCLER CUTTING SYSTEM

Front throw chamber and Atomic™ blade lift, suspend and re-cut clippings into a fine mulch for a healthy, lush lawn.