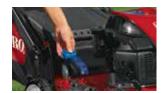

## PERSONAL PACE® WITH TRACTION ASSIST

Senses and smoothly adjusts to your preferred walking pace. For more challenging areas with uneven terrain, the Traction Assist Handle can help you monitor your speed, and keep you mowing at a comfortable pace.