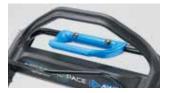

**BAG ON DEMAND** 

Quickly switch from mulching to bagging in seconds by flipping the quick-change lever.