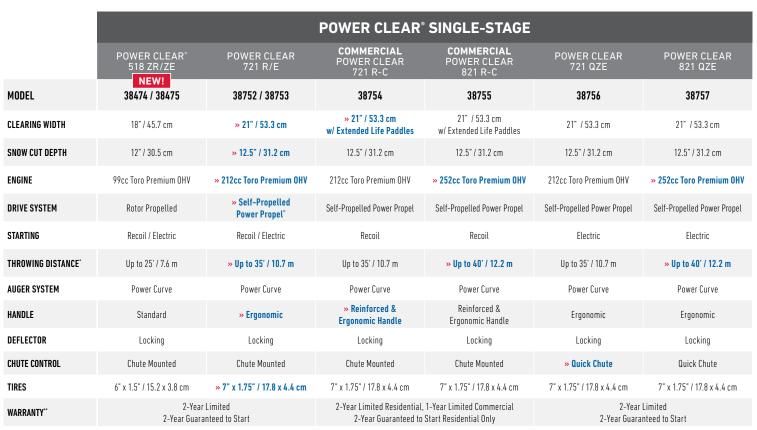

POWER CLEAR' SINGLE-STAGE \*Throw distance and clearing capacity will vary with conditions. \*\*See retailer for complete warranty details. †Based on average TraQline dollar share for snow blower market from 2013 – March 2021.