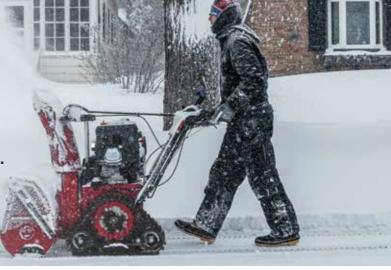

# When a monster storm is roaring in, you need a beast of a snow blower to roar back.

Winter gets out of your way as you throw snow 60+ feet. It all starts with a single-button, electric start. This is our biggest engine for your biggest, snowiest jobs on long driveways, up slopes and through the teeth of winter.

#### UNMATCHED **STABILITY**

Track driven allows you to clear snow from the toughest terrain and steepest slopes.

#### SMOOTH HANDLING AND LOW MAINTENANCE

IDEAL FOR Extra-large driveways, heavy accumulation and making quick work of 10"+ snow

Hydrostatic transmission allows for self-propelled operation with infinitely variable speed.