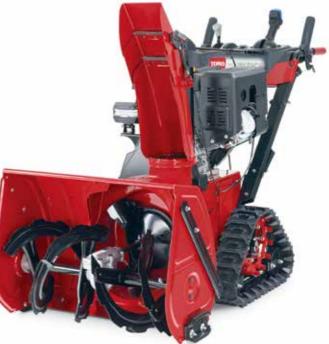

# NEWI POWER TRX HEAVY-DUTY TWO-STAGE

|                    | COMMERCIAL<br>POWER TRX HD<br>1428 OHXE                         | COMMERCIAL<br>POWER TRX HD<br>1432 OHXE                       |
|--------------------|-----------------------------------------------------------------|---------------------------------------------------------------|
| MODEL              | NEW!<br>38890                                                   | NEW!<br>38891                                                 |
| CLEARING WIDTH     | 28"                                                             | » 32"                                                         |
| SNOW CUT DEPTH     | 21"                                                             | 21"                                                           |
| ENGINE             | 420cc Toro Premium OHV                                          | 420cc Toro Premium OHV                                        |
| DRIVE SYSTEM       | » Self-Propelled Hydrostatic<br>Transmission and Power Steering | Self-Propelled Hydrostatic<br>Transmission and Power Steering |
| STARTING           | Electric                                                        | Electric                                                      |
| THROWING DISTANCE" | Up to 60'+                                                      | Up to 60'+                                                    |
| AUGER SYSTEM       | Power Max Anti-Clogging                                         | Power Max Anti-Clogging                                       |
| AUGER DIAMETER     | 14"                                                             | 14"                                                           |
| IMPELLER DIAMETER  | 14"                                                             | 14"                                                           |
| AUGER GEARBOX      | Commercial-Grade, No Shear Pins                                 | Commercial-Grade, No Shear Pins                               |
| HANDLE             | Commercial                                                      | Commercial                                                    |
| DEFLECTOR          | Double                                                          | Double                                                        |
| CHUTE CONTROL      | Quick Stick®                                                    | Quick Stick                                                   |
| TIRES              | Tracked                                                         | Tracked                                                       |
| HAND WARMERS       | 1                                                               | 1                                                             |
| LED LIGHT          | $\checkmark$                                                    | 1                                                             |
| WARRANTY'''        | 5-Year Limited,<br>1-Year Commercial                            | 5-Year Limited,<br>1-Year Commercial                          |

# Power TRX HD 1428 OHXE / 1432 OHXE

Self-Propelled Hydrostatic Transmission Tracked Driven for Ultimate Performance Commercial Grade All-Steel Construction 420cc Toro Premium OHV Engine

**POWER TRX HEAVY-DUTY** TWO-STAGE