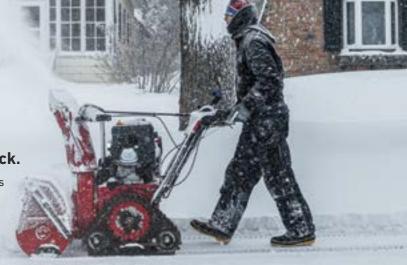

## **POWER TRX HEAVY-DUTY**

TRACKED TWO-STAGE SNOW BLOWERS

When a monster storm is roaring in, you need a beast of a snow blower to roar back.

Winter gets out of your way as you throw snow 60+ feet. It all starts with a single-button, electric start. This is our biggest engine for your biggest, snowiest jobs on long driveways, up slopes and through the teeth of winter.

IDEAL FOR Extra-large driveways, heavy accumulation and making quick work of 10"+ snow