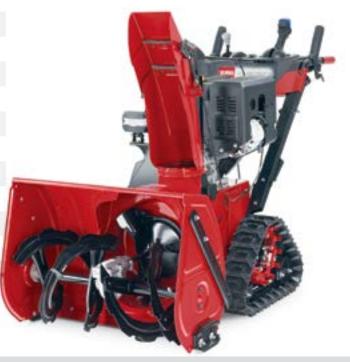

### Power TRX HD 1428 OHXE / 1432 OHXE

Self-Propelled Hydrostatic Transmission Tracked Driven for Ultimate Performance Commercial Grade All-Steel Construction 420cc Toro Premium OHV Engine

POWER TRX **HEAVY-DUTY**TWO-STAGE