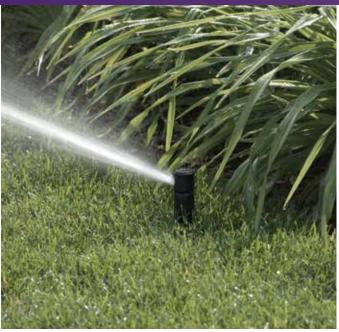

## **Features**

- For small-to-medium lawns—20' to 35' spacing
- $\bullet~40^{\circ}$  to  $360^{\circ}$  adjustable pattern—full- and part-circle in one sprinkler
- Top arc indicator ensures easy adjustments
- 1.5 GPM nozzle factory-installed and set to 180° pattern
- 3 ¾" pop-up height
- ½" female-threaded inlet