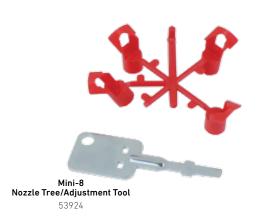

## Mini-8 Nozzle Tree/Adjustment Tool

## **Features**

- For use with Mini-8 Rotor
- Comes with 4 interchangeable nozzles to cover varying flow and distance requirements
- Includes an adjustment tool to easily pull-up the riser, remove the nozzle, reduce the spray distance and adjust the pattern
- Adjustment tool can be used with other Toro rotors