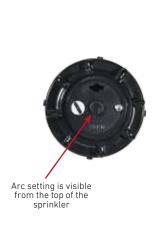

## **Features**

- For small-to-medium lawns—20' to 35' spacing
- $\bullet~40^{\circ}$  to  $360^{\circ}$  adjustable pattern—full- and part-circle in one sprinkler
- Top arc indicator ensures easy adjustments
- 1.5 GPM nozzle factory-installed and set to 180° pattern
- 3 ¾" pop-up height
- ½" female-threaded inlet