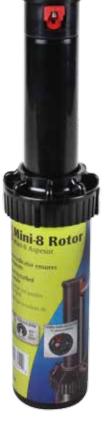

## Mini-8 1/2" Rotor

## **Features**

- For small-to-medium lawns—20' to 35' spacing
- $\bullet~40^{\circ}$  to  $360^{\circ}$  adjustable pattern—full- and part-circle in one sprinkler
- Top arc indicator ensures easy adjustments
- 1.5 GPM nozzle factory-installed and set to 180° pattern
- 3 ¾" pop-up height
- ½" female-threaded inlet