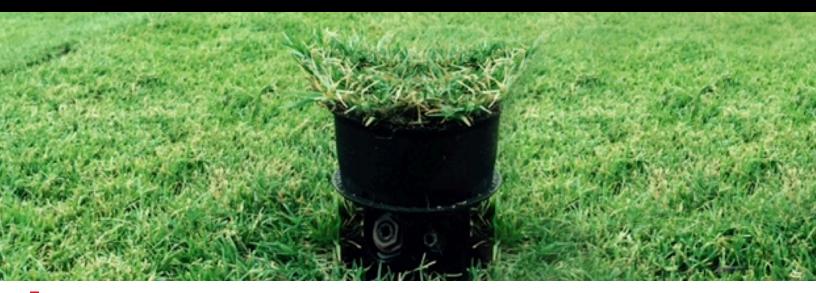

## **TORO.** INFINITY<sup>®</sup> STEALTH<sup>™</sup> KITS

Eliminate sprinkler interference with the outcome of the game forever! Toro's INFINITY Stealth Kits can be installed onto any INFINITY sprinkler allowing turf growth directly atop the sprinkler to eliminate the hard surface bounce should a golf ball hit it. The seamless turf appearance adds to the beauty of the course and improves labor efficiency by minimizing trimming efforts around the sprinklers.

Enhanced appearance and increased efficiency