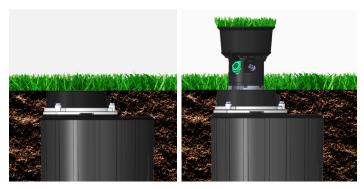

## **TORO.** INFINITY<sup>®</sup> STEALTH<sup>™</sup> KITS

Eliminate sprinkler interference with the outcome of the game forever! Toro's INFINITY Stealth Kits can be installed onto any INFINITY sprinkler allowing turf growth directly atop the sprinkler to eliminate the hard surface bounce should a golf ball hit it. The seamless turf appearance adds to the beauty of the course and improves labor efficiency by minimizing trimming efforts around the sprinklers.

## FEATURES & BENEFITS

- Eliminates sprinkler interference
- Enhances course appearance
- Increases labor efficiency
- Kit fits existing INFINITY sprinklers
- Easy access to arc adjustment, snap rings, riser removal assembly, valve and rock screen
- Smart Access compartment enables access to Pilot valve, GDC module, wire splices & more
- ✓ Access to manual selector and TruJectory<sup>™</sup> adjuster with minimal turf/soil displacement
- Turf cup grass can be grown in a nursery prior to being installed onto the sprinkler