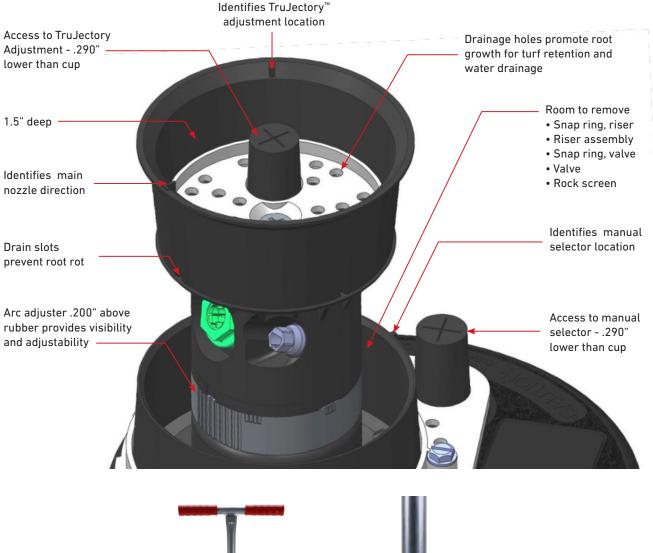

## FEATURES & BENEFITS

- Eliminates sprinkler interference
- Enhances course appearance
- Increases labor efficiency
- Kit fits existing INFINITY sprinklers
- Easy access to arc adjustment, snap rings, riser removal assembly, valve and rock screen
- Smart Access compartment enables access to Pilot valve, GDC module, wire splices & more
- ✓ Access to manual selector and TruJectory<sup>™</sup> adjuster with minimal turf/soil displacement
- Turf cup grass can be grown in a nursery prior to being installed onto the sprinkler

## STEALTH<sup>™</sup> KIT MODELS

**STEALTH-T** – Kit attaches to INFINITY Series sprinklers with TruJectory™ style, 24-position main nozzle adjustment capability

**STEALTH-D** – Kit attaches to INFINITY Series sprinklers with dual trajectory main nozzle adjustment capability