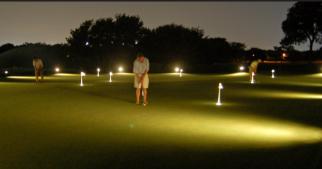

## Generate New Revenue

Extend evening hours and entice new members

Enhance Events

Increase Food & Beverage Sales Pe

Quick-Connect Perimeter Lighting

Toro Twilight™ Golf Cup

The patent pending, Toro<sup>®</sup> Twilight<sup>™</sup> Golf Cup and perimeter lighting promotes nighttime putting and evening special events. Experience increased clubhouse revenues quickly and easily as guests remain longer and enjoy other amenities your facility has to offer like dining, lounges and the Pro Shop. The

illuminated cup installs wirelessly into a standard hole, and the perimeter lighting installs with a quick-connect system for easy removal during daytime hours.