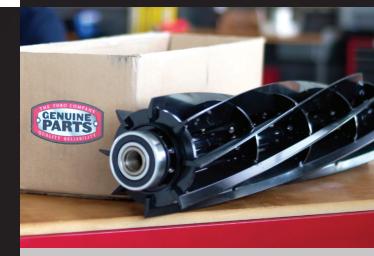

### EdgeSeries Reels+™

EdgeSeries Reels+<sup>™</sup> replacement reels take performance to the next level with bearings and seals already installed on the reel. Available for Toro riding and walk Greensmaster<sup>®</sup> and Reelmaster<sup>®</sup> mowers, EdgeSeries Reels+ are designed for longer life with less maintenance all while delivering a phenomenal quality of cut.

## WHAT IS PLUS?

FEATURES AND BENEFITS OF REELS+ AND EDGESERIES REELS+

**PLUS** Everything you need for replacing your reels is included and pre-assembled

**PLUS** Parts professionally assembled at the factory

PLUS Uses all genuine Toro parts

**PLUS** Less time and labor for you — saving you money and resources