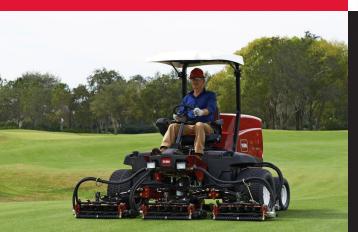

## SIMPLIFY REEL MAINTENANCE

Toro's new Reels+<sup>™</sup> and EdgeSeries Reels+<sup>™</sup> help reduce time, labor and costs while maintaining your Toro mower's cutting performance. When it comes to Toro commercial reel mowers, the quality and precision of the reels is the key to Toro's legendary professional quality of cut. However, many wait far too long to replace the reels, resulting in diminished performance.