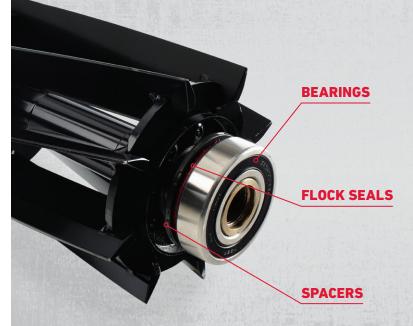

### REELS+<sup>™</sup> SAVE TIME SAVE MONEY

- Professionally installed bearings, flock seals and spacers
- Reduced maintenance time and expense — less costly than buying bearings and seals individually
- Save an estimated 15-20 minutes per reel

## WHAT IS PLUS?

FEATURES AND BENEFITS OF REELS+ AND EDGESERIES REELS+

**PLUS** Everything you need for replacing your reels is included and pre-assembled

**PLUS** Parts professionally assembled at the factory

PLUS Uses all genuine Toro parts

**PLUS** Less time and labor for you — saving you money and resources