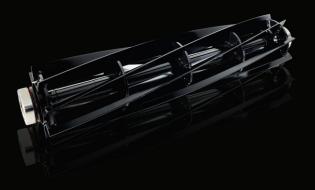

### EdgeSeries Reels+™

EdgeSeries Reels+<sup>™</sup> replacement reels take performance to the next level with bearings and seals already installed on the reel. Available for Toro riding and walk Greensmaster<sup>®</sup> and Reelmaster<sup>®</sup> mowers, EdgeSeries Reels+ are designed for longer life with less maintenance all while delivering a phenomenal quality of cut.

## WHAT IS PLUS?

FEATURES AND BENEFITS OF REELS+ AND EDGESERIES REELS+

**PLUS** Everything you need for replacing your reels is included and pre-assembled

**PLUS** Parts professionally assembled at the factory

PLUS Uses all genuine Toro parts

**PLUS** Less time and labor for you — saving you money and resources