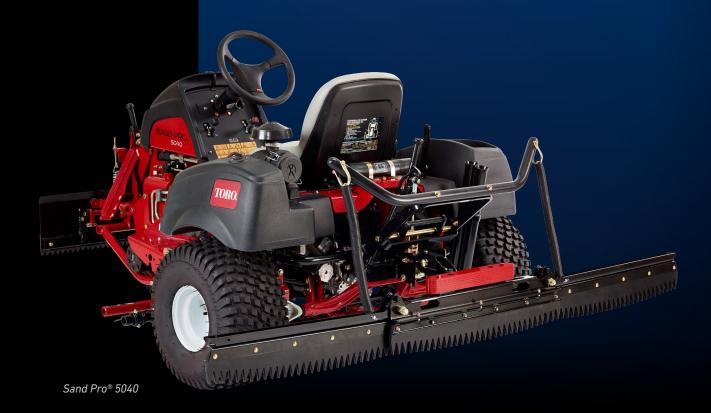

## **Flex Tooth Rake Attachment**

SAND PRO<sup>®</sup> 3040/5040 REAR ATTACHMENT

## **Exceptional Groom. Gentle on Turf and Liners.**

The QAS (Quick Attach System<sup>TM</sup>) Flex Tooth Rake offers productivity and performance advantages to your bunker grooming. This new Sand Pro attachment features a flexible rubber groomer delivering an exceptional groom while being gentle on turf and bunker liners. This means you can groom more of your bunker with your Sand Pro and less hand raking – an instant productivity gain. The sectional groomer follows contours to provide consistent grooming throughout your bunker's slopes and undulations. Through the Sand Pro's exclusive QAS mount system, the Flex Tooth Rake is easily installed or removed without tools making your Sand Pro one of the most versatile machines in your fleet.