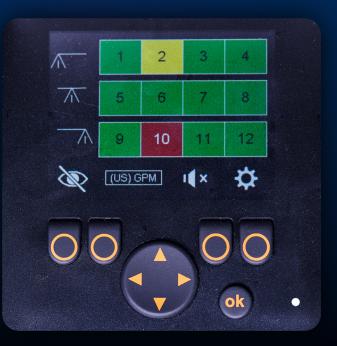

## FEATURES

- Peace of Mind Allows sprayer operator to continuously monitor flow and detect potential errors across their entire spray boom, enabling corrective action before potential misapplication and resulting turf damage..
- **Operator Alerts** Visual and audible operator alerts for nozzle flow rate disparities caused by:
  - Totally or partially clogged nozzles
  - Worn or broken nozzles
  - Incorrect or missing nozzles
- **Customizable** User customizable error range settings and display (i.e. with flow rate or without)
- Compatibility NozzAlert is retrofittable to any Toro MultiPro Model dating back to 2006

## **Application consistency. Always.**

Never question if your MultiPro nozzles are functioning properly again. Toro's exclusive NozzAlert Flow Monitoring system alerts the operator to improper nozzle function without ever leaving the driver's seat. NozzAlert features a clean, intuitive 2.8" (7.1 cm) display with each individual nozzle's status conveniently on the vehicle's dash. It also offers monitoring of flow rate and will notify the operator when a nozzle experiences any flow disparities.