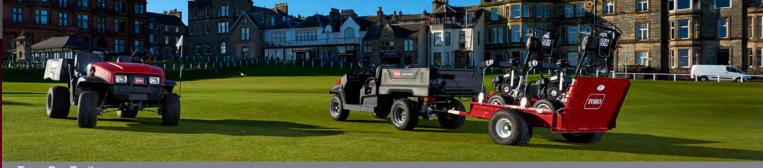

# TransPro Trailer Features

Toro TransPro trailers safely and easily transport walk greens mowers to and from the green. The unique design protects your investments and keeps adjustments in tact. The TransPro 80 accommodates a single Greensmaster with a Flat Ramp or Rail Ramp Kit. For additional time and productivity gains, transport two walk greens mowers (excluding the 1600) with the TransPro 100.

## TransPro Trailers