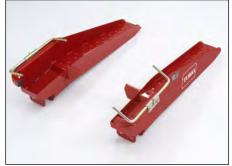

# Flat Ramp Kit (TransPro 80)

- Recommended if you can't get close to the green
- Requires the use of transport wheels on the greensmower for loading and getting from the cart way to the green

## Rail Ramp Kit (TransPro 100) Rail Ramp Kit (TransPro 80)

- Recommended if you are able to get close to the green
- Small stationary wheels are mounted on the axle shafts for loading the mower on the trailer.
- Mower transport wheels are not required