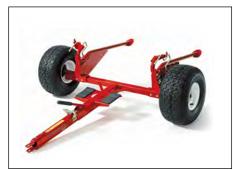

#### TransPro 80

- Safely transports a single greens mower
- Easily adjustable to fit all Greensmaster walk greens mowers

#### TransPro 100

- Safely transports two mowers to save time and increase productivity
- Designed for 21" (53cm) mowers.
  Note: Conversion kits are available for transporting 18" (46cm) mowers