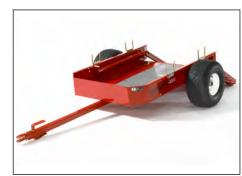

#### TransPro 80

- Safely transports a single greens mower
- Easily adjustable to fit all Greensmaster walk greens mowers

#### TransPro 100

- Safely transports two mowers to save time and increase productivity
- Designed for 21" (53cm) mowers.
  Note: Conversion kits are available for transporting 18" (46cm) mowers