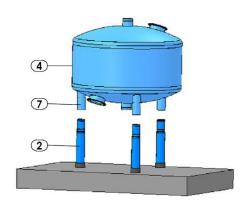

## Media Filter Single Chamber: F660IVL

**Extension Legs Assembly Instructions** 

**Step 1** – Remove extension legs (2) from the box (1), carefully remove the cardboard and the nylon wrapping (3)

**Step 3** – Place the rubber caps (6) on the bottom of the extension legs (2). \***Note**: The caps fit snugly on only one end of the leg.

**Step 5** – Assembly is now completed.

**Step 2** –Carefully raise the media filter (4) with \*\*quilted forklift or tilt it, and remove the rubber caps (6) from the

**Step 4** – Attach the extension legs (2) to the media filter legs (7) either using a \*\*quilted forklift or by tilting