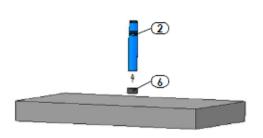

## Media Filter Single Chamber: F660IVL

**Extension Legs Assembly Instructions** 

**Step 1** – Remove extension legs (2) from the box (1), carefully remove the cardboard and the nylon wrapping (3)

**Step 3** – Place the rubber caps (6) on the bottom of the extension legs (2). \***Note**: The caps fit snugly on only one end of the leg.