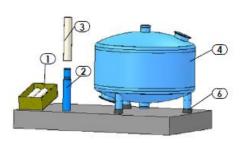

## Media Filter Single Chamber: F660IVL

**Extension Legs Assembly Instructions** 

**Step 1** – Remove extension legs (2) from the box (1), carefully remove the cardboard and the nylon wrapping (3)

**Step 3** – Place the rubber caps (6) on the bottom of the extension legs (2). \***Note**: The caps fit snugly on only one end of the leg.

**Step 5** – Assembly is now completed.

**Step 2** –Carefully raise the media filter (4) with \*\*quilted forklift or tilt it, and remove the rubber caps (6) from the

**Step 4** – Attach the extension legs (2) to the media filter legs (7) either using a \*\*quilted forklift or by tilting