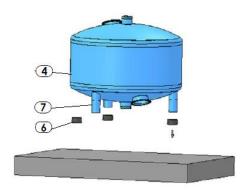

**Step 5** – Assembly is now completed.

**Step 2** –Carefully raise the media filter (4) with \*\*quilted forklift or tilt it, and remove the rubber caps (6) from the

**Step 4** – Attach the extension legs (2) to the media filter legs (7) either using a \*\*quilted forklift or by tilting