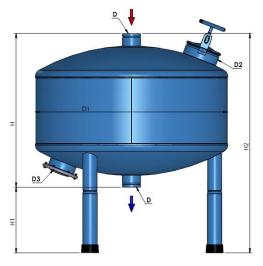

### **SERIES YF660L**

| Model  | D (in) | D1 (in) | D2 (in) | D3 (in) | H (in) | H1 (in) | H2 (in) |
|--------|--------|---------|---------|---------|--------|---------|---------|
| YF660L | 4      | 48      | 8       | 6       | 37.8   | 16.1    | 53.9    |