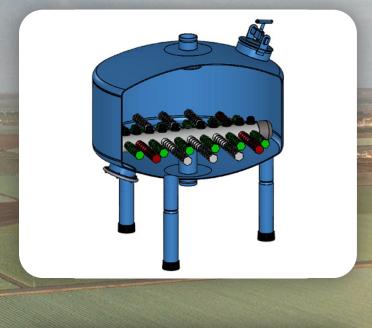

| TANK SIZE | MUSHROOMS<br>PER TANK       |
|-----------|-----------------------------|
| 12"       | 8                           |
| 16"       | 11                          |
| 20"       | 14                          |
| 24"       | 21                          |
| 30"       | 30                          |
| 36"       | 42                          |
| 48"       | Underdrain<br>Slotted Pipes |

#### **SPECIAL FEATURES**

- Filter body is carbon steel with UV-protected polyester coating.
   Polyester coating will not chalk or fade like epoxy coating, used by most manufacturers.
- Injected molded polypropylene slotted pipe under-drain design that covers the entire diameter of the media tank to provide the most uniform lifting of the sand bed during flush mode, ensuring a clean sand bed after every flush.
- Only one layer of sand media is necessary with any Toro-Yamit system.
- High-quality backflush valve is reliable and has low head loss.
- More water savings due to highly efficient transition flushing operation.
- Modular manifolds for simple and flexible assembly and expansion.
- Maximum Operating Pressure: 120 psi

#### **SPECIAL FEATURES**

- Filter body is *passivized* 304L stainless steel material.
- Passivation anti-corrosion treatment uses nitric acid to protects stainless steel and extends useful life of product.
- The process creates a protective oxide layer that reduces any chemical reaction with the air to greatly minimize corrosion, especially at the welds that prevents pin holes.
- Injected molded polypropylene slotted pipe under-drain design that covers the entire diameter of the media tank to provide the most uniform lifting of the sand bed during flush mode, ensuring a clean sand bed after every flush.
- Only one layer of sand media is necessary with any Toro-Yamit system.
- **High-quality backflush valve** is reliable and low head loss.
- More water savings due to highlyefficient transition flushing operation.
- Modular manifolds for simple and flexible assembly and expansion.
- Maximum Operating Pressure: 85 psi