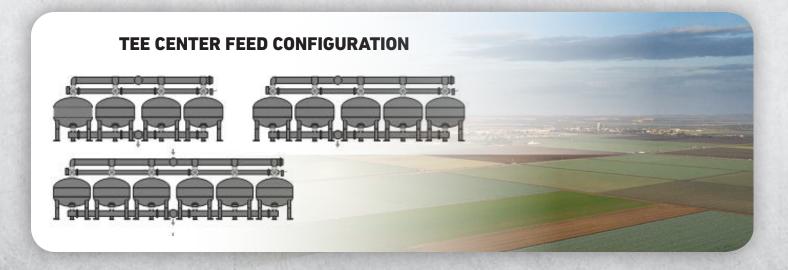

## **AVAILABLE CONFIGURATIONS**

| Continue de la contraction de |                         |
|-------------------------------------------------------------------------------------------------------------------------------------------------------------------------------------------------------------------------------------------------------------------------------------------------------------------------------------------------------------------------------------------------------------------------------------------------------------------------------------------------------------------------------------------------------------------------------------------------------------------------------------------------------------------------------------------------------------------------------------------------------------------------------------------------------------------------------------------------------------------------------------------------------------------------------------------------------------------------------------------------------------------------------------------------------------------------------------------------------------------------------------------------------------------------------------------------------------------------------------------------------------------------------------------------------------------------------------------------------------------------------------------------------------------------------------------------------------------------------------------------------------------------------------------------------------------------------------------------------------------------------------------------------------------------------------------------------------------------------------------------------------------------------------------------------------------------------------------------------------------------------------------------------------------------------------------------------------------------------------------------------------------------------------------------------------------------------------------------------------------------------|-------------------------|
| SIZE                                                                                                                                                                                                                                                                                                                                                                                                                                                                                                                                                                                                                                                                                                                                                                                                                                                                                                                                                                                                                                                                                                                                                                                                                                                                                                                                                                                                                                                                                                                                                                                                                                                                                                                                                                                                                                                                                                                                                                                                                                                                                                                          | CONFIGURATION           |
| 12" 2-unit                                                                                                                                                                                                                                                                                                                                                                                                                                                                                                                                                                                                                                                                                                                                                                                                                                                                                                                                                                                                                                                                                                                                                                                                                                                                                                                                                                                                                                                                                                                                                                                                                                                                                                                                                                                                                                                                                                                                                                                                                                                                                                                    | Straight                |
| 16" 2-unit                                                                                                                                                                                                                                                                                                                                                                                                                                                                                                                                                                                                                                                                                                                                                                                                                                                                                                                                                                                                                                                                                                                                                                                                                                                                                                                                                                                                                                                                                                                                                                                                                                                                                                                                                                                                                                                                                                                                                                                                                                                                                                                    | Straight                |
| 20" 2-unit                                                                                                                                                                                                                                                                                                                                                                                                                                                                                                                                                                                                                                                                                                                                                                                                                                                                                                                                                                                                                                                                                                                                                                                                                                                                                                                                                                                                                                                                                                                                                                                                                                                                                                                                                                                                                                                                                                                                                                                                                                                                                                                    | Straight                |
| 24" 2-unit                                                                                                                                                                                                                                                                                                                                                                                                                                                                                                                                                                                                                                                                                                                                                                                                                                                                                                                                                                                                                                                                                                                                                                                                                                                                                                                                                                                                                                                                                                                                                                                                                                                                                                                                                                                                                                                                                                                                                                                                                                                                                                                    | Straight                |
| 24" 3-unit                                                                                                                                                                                                                                                                                                                                                                                                                                                                                                                                                                                                                                                                                                                                                                                                                                                                                                                                                                                                                                                                                                                                                                                                                                                                                                                                                                                                                                                                                                                                                                                                                                                                                                                                                                                                                                                                                                                                                                                                                                                                                                                    | Straight                |
| 24" 4-unit                                                                                                                                                                                                                                                                                                                                                                                                                                                                                                                                                                                                                                                                                                                                                                                                                                                                                                                                                                                                                                                                                                                                                                                                                                                                                                                                                                                                                                                                                                                                                                                                                                                                                                                                                                                                                                                                                                                                                                                                                                                                                                                    | Straight                |
| 30" 2-unit                                                                                                                                                                                                                                                                                                                                                                                                                                                                                                                                                                                                                                                                                                                                                                                                                                                                                                                                                                                                                                                                                                                                                                                                                                                                                                                                                                                                                                                                                                                                                                                                                                                                                                                                                                                                                                                                                                                                                                                                                                                                                                                    | Straight                |
| 36" 2-unit                                                                                                                                                                                                                                                                                                                                                                                                                                                                                                                                                                                                                                                                                                                                                                                                                                                                                                                                                                                                                                                                                                                                                                                                                                                                                                                                                                                                                                                                                                                                                                                                                                                                                                                                                                                                                                                                                                                                                                                                                                                                                                                    | Straight                |
| 36" 3-unit                                                                                                                                                                                                                                                                                                                                                                                                                                                                                                                                                                                                                                                                                                                                                                                                                                                                                                                                                                                                                                                                                                                                                                                                                                                                                                                                                                                                                                                                                                                                                                                                                                                                                                                                                                                                                                                                                                                                                                                                                                                                                                                    | Straight                |
| 36" 4-unit                                                                                                                                                                                                                                                                                                                                                                                                                                                                                                                                                                                                                                                                                                                                                                                                                                                                                                                                                                                                                                                                                                                                                                                                                                                                                                                                                                                                                                                                                                                                                                                                                                                                                                                                                                                                                                                                                                                                                                                                                                                                                                                    | Tee Pattern             |
| 36" 5-unit                                                                                                                                                                                                                                                                                                                                                                                                                                                                                                                                                                                                                                                                                                                                                                                                                                                                                                                                                                                                                                                                                                                                                                                                                                                                                                                                                                                                                                                                                                                                                                                                                                                                                                                                                                                                                                                                                                                                                                                                                                                                                                                    | Tee Pattern             |
| 36" 6-unit                                                                                                                                                                                                                                                                                                                                                                                                                                                                                                                                                                                                                                                                                                                                                                                                                                                                                                                                                                                                                                                                                                                                                                                                                                                                                                                                                                                                                                                                                                                                                                                                                                                                                                                                                                                                                                                                                                                                                                                                                                                                                                                    | Tee Pattern             |
| 48" 2-unit                                                                                                                                                                                                                                                                                                                                                                                                                                                                                                                                                                                                                                                                                                                                                                                                                                                                                                                                                                                                                                                                                                                                                                                                                                                                                                                                                                                                                                                                                                                                                                                                                                                                                                                                                                                                                                                                                                                                                                                                                                                                                                                    | Straight                |
| 48" 3-unit                                                                                                                                                                                                                                                                                                                                                                                                                                                                                                                                                                                                                                                                                                                                                                                                                                                                                                                                                                                                                                                                                                                                                                                                                                                                                                                                                                                                                                                                                                                                                                                                                                                                                                                                                                                                                                                                                                                                                                                                                                                                                                                    | Straight                |
| 48" 4-unit                                                                                                                                                                                                                                                                                                                                                                                                                                                                                                                                                                                                                                                                                                                                                                                                                                                                                                                                                                                                                                                                                                                                                                                                                                                                                                                                                                                                                                                                                                                                                                                                                                                                                                                                                                                                                                                                                                                                                                                                                                                                                                                    | Straight or Tee Pattern |
| 48" 5-unit                                                                                                                                                                                                                                                                                                                                                                                                                                                                                                                                                                                                                                                                                                                                                                                                                                                                                                                                                                                                                                                                                                                                                                                                                                                                                                                                                                                                                                                                                                                                                                                                                                                                                                                                                                                                                                                                                                                                                                                                                                                                                                                    | Tee Pattern             |
| 48" 6-unit                                                                                                                                                                                                                                                                                                                                                                                                                                                                                                                                                                                                                                                                                                                                                                                                                                                                                                                                                                                                                                                                                                                                                                                                                                                                                                                                                                                                                                                                                                                                                                                                                                                                                                                                                                                                                                                                                                                                                                                                                                                                                                                    | H Pattern               |
| 48" 8-unit                                                                                                                                                                                                                                                                                                                                                                                                                                                                                                                                                                                                                                                                                                                                                                                                                                                                                                                                                                                                                                                                                                                                                                                                                                                                                                                                                                                                                                                                                                                                                                                                                                                                                                                                                                                                                                                                                                                                                                                                                                                                                                                    | H Pattern               |
| 48" 12-unit                                                                                                                                                                                                                                                                                                                                                                                                                                                                                                                                                                                                                                                                                                                                                                                                                                                                                                                                                                                                                                                                                                                                                                                                                                                                                                                                                                                                                                                                                                                                                                                                                                                                                                                                                                                                                                                                                                                                                                                                                                                                                                                   | H Pattern               |