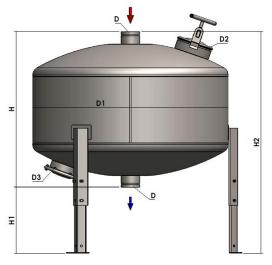

### **SERIES YF660L**

| Model  | D (in) | D1 (in) | D2 (in) | D3 (in) | H (in) | H1 (in) | H2 (in) |
|--------|--------|---------|---------|---------|--------|---------|---------|
| YF660L | 4      | 48      | 8       | 6       | 37.8   | 16.1    | 53.9    |