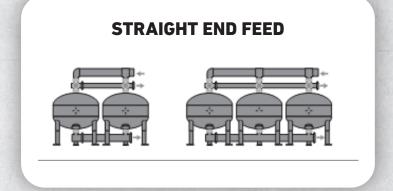

## **AVAILABLE CONFIGURATIONS**

| Continue de la contraction de |                         |
|-------------------------------------------------------------------------------------------------------------------------------------------------------------------------------------------------------------------------------------------------------------------------------------------------------------------------------------------------------------------------------------------------------------------------------------------------------------------------------------------------------------------------------------------------------------------------------------------------------------------------------------------------------------------------------------------------------------------------------------------------------------------------------------------------------------------------------------------------------------------------------------------------------------------------------------------------------------------------------------------------------------------------------------------------------------------------------------------------------------------------------------------------------------------------------------------------------------------------------------------------------------------------------------------------------------------------------------------------------------------------------------------------------------------------------------------------------------------------------------------------------------------------------------------------------------------------------------------------------------------------------------------------------------------------------------------------------------------------------------------------------------------------------------------------------------------------------------------------------------------------------------------------------------------------------------------------------------------------------------------------------------------------------------------------------------------------------------------------------------------------------|-------------------------|
| SIZE                                                                                                                                                                                                                                                                                                                                                                                                                                                                                                                                                                                                                                                                                                                                                                                                                                                                                                                                                                                                                                                                                                                                                                                                                                                                                                                                                                                                                                                                                                                                                                                                                                                                                                                                                                                                                                                                                                                                                                                                                                                                                                                          | CONFIGURATION           |
| 12" 2-unit                                                                                                                                                                                                                                                                                                                                                                                                                                                                                                                                                                                                                                                                                                                                                                                                                                                                                                                                                                                                                                                                                                                                                                                                                                                                                                                                                                                                                                                                                                                                                                                                                                                                                                                                                                                                                                                                                                                                                                                                                                                                                                                    | Straight                |
| 16" 2-unit                                                                                                                                                                                                                                                                                                                                                                                                                                                                                                                                                                                                                                                                                                                                                                                                                                                                                                                                                                                                                                                                                                                                                                                                                                                                                                                                                                                                                                                                                                                                                                                                                                                                                                                                                                                                                                                                                                                                                                                                                                                                                                                    | Straight                |
| 20" 2-unit                                                                                                                                                                                                                                                                                                                                                                                                                                                                                                                                                                                                                                                                                                                                                                                                                                                                                                                                                                                                                                                                                                                                                                                                                                                                                                                                                                                                                                                                                                                                                                                                                                                                                                                                                                                                                                                                                                                                                                                                                                                                                                                    | Straight                |
| 24" 2-unit                                                                                                                                                                                                                                                                                                                                                                                                                                                                                                                                                                                                                                                                                                                                                                                                                                                                                                                                                                                                                                                                                                                                                                                                                                                                                                                                                                                                                                                                                                                                                                                                                                                                                                                                                                                                                                                                                                                                                                                                                                                                                                                    | Straight                |
| 24" 3-unit                                                                                                                                                                                                                                                                                                                                                                                                                                                                                                                                                                                                                                                                                                                                                                                                                                                                                                                                                                                                                                                                                                                                                                                                                                                                                                                                                                                                                                                                                                                                                                                                                                                                                                                                                                                                                                                                                                                                                                                                                                                                                                                    | Straight                |
| 24" 4-unit                                                                                                                                                                                                                                                                                                                                                                                                                                                                                                                                                                                                                                                                                                                                                                                                                                                                                                                                                                                                                                                                                                                                                                                                                                                                                                                                                                                                                                                                                                                                                                                                                                                                                                                                                                                                                                                                                                                                                                                                                                                                                                                    | Straight                |
| 30" 2-unit                                                                                                                                                                                                                                                                                                                                                                                                                                                                                                                                                                                                                                                                                                                                                                                                                                                                                                                                                                                                                                                                                                                                                                                                                                                                                                                                                                                                                                                                                                                                                                                                                                                                                                                                                                                                                                                                                                                                                                                                                                                                                                                    | Straight                |
| 36" 2-unit                                                                                                                                                                                                                                                                                                                                                                                                                                                                                                                                                                                                                                                                                                                                                                                                                                                                                                                                                                                                                                                                                                                                                                                                                                                                                                                                                                                                                                                                                                                                                                                                                                                                                                                                                                                                                                                                                                                                                                                                                                                                                                                    | Straight                |
| 36" 3-unit                                                                                                                                                                                                                                                                                                                                                                                                                                                                                                                                                                                                                                                                                                                                                                                                                                                                                                                                                                                                                                                                                                                                                                                                                                                                                                                                                                                                                                                                                                                                                                                                                                                                                                                                                                                                                                                                                                                                                                                                                                                                                                                    | Straight                |
| 36" 4-unit                                                                                                                                                                                                                                                                                                                                                                                                                                                                                                                                                                                                                                                                                                                                                                                                                                                                                                                                                                                                                                                                                                                                                                                                                                                                                                                                                                                                                                                                                                                                                                                                                                                                                                                                                                                                                                                                                                                                                                                                                                                                                                                    | Tee Pattern             |
| 36" 5-unit                                                                                                                                                                                                                                                                                                                                                                                                                                                                                                                                                                                                                                                                                                                                                                                                                                                                                                                                                                                                                                                                                                                                                                                                                                                                                                                                                                                                                                                                                                                                                                                                                                                                                                                                                                                                                                                                                                                                                                                                                                                                                                                    | Tee Pattern             |
| 36" 6-unit                                                                                                                                                                                                                                                                                                                                                                                                                                                                                                                                                                                                                                                                                                                                                                                                                                                                                                                                                                                                                                                                                                                                                                                                                                                                                                                                                                                                                                                                                                                                                                                                                                                                                                                                                                                                                                                                                                                                                                                                                                                                                                                    | Tee Pattern             |
| 48" 2-unit                                                                                                                                                                                                                                                                                                                                                                                                                                                                                                                                                                                                                                                                                                                                                                                                                                                                                                                                                                                                                                                                                                                                                                                                                                                                                                                                                                                                                                                                                                                                                                                                                                                                                                                                                                                                                                                                                                                                                                                                                                                                                                                    | Straight                |
| 48" 3-unit                                                                                                                                                                                                                                                                                                                                                                                                                                                                                                                                                                                                                                                                                                                                                                                                                                                                                                                                                                                                                                                                                                                                                                                                                                                                                                                                                                                                                                                                                                                                                                                                                                                                                                                                                                                                                                                                                                                                                                                                                                                                                                                    | Straight                |
| 48" 4-unit                                                                                                                                                                                                                                                                                                                                                                                                                                                                                                                                                                                                                                                                                                                                                                                                                                                                                                                                                                                                                                                                                                                                                                                                                                                                                                                                                                                                                                                                                                                                                                                                                                                                                                                                                                                                                                                                                                                                                                                                                                                                                                                    | Straight or Tee Pattern |
| 48" 5-unit                                                                                                                                                                                                                                                                                                                                                                                                                                                                                                                                                                                                                                                                                                                                                                                                                                                                                                                                                                                                                                                                                                                                                                                                                                                                                                                                                                                                                                                                                                                                                                                                                                                                                                                                                                                                                                                                                                                                                                                                                                                                                                                    | Tee Pattern             |
| 48" 6-unit                                                                                                                                                                                                                                                                                                                                                                                                                                                                                                                                                                                                                                                                                                                                                                                                                                                                                                                                                                                                                                                                                                                                                                                                                                                                                                                                                                                                                                                                                                                                                                                                                                                                                                                                                                                                                                                                                                                                                                                                                                                                                                                    | H Pattern               |
| 48" 8-unit                                                                                                                                                                                                                                                                                                                                                                                                                                                                                                                                                                                                                                                                                                                                                                                                                                                                                                                                                                                                                                                                                                                                                                                                                                                                                                                                                                                                                                                                                                                                                                                                                                                                                                                                                                                                                                                                                                                                                                                                                                                                                                                    | H Pattern               |
| 48" 12-unit                                                                                                                                                                                                                                                                                                                                                                                                                                                                                                                                                                                                                                                                                                                                                                                                                                                                                                                                                                                                                                                                                                                                                                                                                                                                                                                                                                                                                                                                                                                                                                                                                                                                                                                                                                                                                                                                                                                                                                                                                                                                                                                   | H Pattern               |