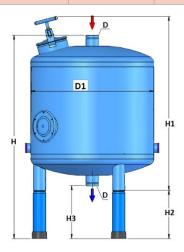

**48" TANK** 

**48" TANK** 

| Model | D (in) | D1 (in) | H (in) | H1 (in) | H2 (in) | H3 (in) | X (in) |
|-------|--------|---------|--------|---------|---------|---------|--------|
| YF605 | 1      | 12      | 30.91  | 45.65   |         | 5.91    | 7.01   |
| YF610 | 2      | 16      | 34.25  | 46.07   |         | 7.09    | 9.65   |
| YF620 | 2      | 20      | 34.65  | 50.32   |         | 7.09    | 11.34  |
| YF635 | 2      | 24      | 34.65  | 50.44   |         | 7.09    | 13.98  |
| YF640 | 3      | 30      | 53.51  | 48.01   | 10.59   | 12.13   |        |
| YF650 | 3      | 36      | 57.56  | 49.21   | 13.66   | 15.00   |        |