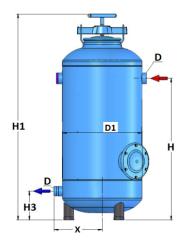

**48" TANK** 

**48" TANK** 

| Model | D (in) | D1 (in) | H (in) | H1 (in) | H2 (in) | H3 (in) | X (in) |
|-------|--------|---------|--------|---------|---------|---------|--------|
| YF605 | 1      | 12      | 30.91  | 45.65   |         | 5.91    | 7.01   |
| YF610 | 2      | 16      | 34.25  | 46.07   |         | 7.09    | 9.65   |
| YF620 | 2      | 20      | 34.65  | 50.32   |         | 7.09    | 11.34  |
| YF635 | 2      | 24      | 34.65  | 50.44   |         | 7.09    | 13.98  |
| YF640 | 3      | 30      | 53.51  | 48.01   | 10.59   | 12.13   |        |
| YF650 | 3      | 36      | 57.56  | 49.21   | 13.66   | 15.00   |        |