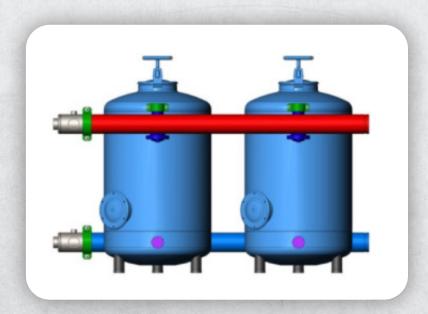

# 48" CARBON STEEL MEDIA FILTER SYSTEMS SINGLE CHAMBER

12", 16", 20", 24", 30", 36"
CARBON STEEL MEDIA FILTER SYSTEMS
DOUBLE CHAMBER

## **AVAILABLE CONFIGURATIONS**

| Continue de la contraction de |                         |
|-------------------------------------------------------------------------------------------------------------------------------------------------------------------------------------------------------------------------------------------------------------------------------------------------------------------------------------------------------------------------------------------------------------------------------------------------------------------------------------------------------------------------------------------------------------------------------------------------------------------------------------------------------------------------------------------------------------------------------------------------------------------------------------------------------------------------------------------------------------------------------------------------------------------------------------------------------------------------------------------------------------------------------------------------------------------------------------------------------------------------------------------------------------------------------------------------------------------------------------------------------------------------------------------------------------------------------------------------------------------------------------------------------------------------------------------------------------------------------------------------------------------------------------------------------------------------------------------------------------------------------------------------------------------------------------------------------------------------------------------------------------------------------------------------------------------------------------------------------------------------------------------------------------------------------------------------------------------------------------------------------------------------------------------------------------------------------------------------------------------------------|-------------------------|
| SIZE                                                                                                                                                                                                                                                                                                                                                                                                                                                                                                                                                                                                                                                                                                                                                                                                                                                                                                                                                                                                                                                                                                                                                                                                                                                                                                                                                                                                                                                                                                                                                                                                                                                                                                                                                                                                                                                                                                                                                                                                                                                                                                                          | CONFIGURATION           |
| 12" 2-unit                                                                                                                                                                                                                                                                                                                                                                                                                                                                                                                                                                                                                                                                                                                                                                                                                                                                                                                                                                                                                                                                                                                                                                                                                                                                                                                                                                                                                                                                                                                                                                                                                                                                                                                                                                                                                                                                                                                                                                                                                                                                                                                    | Straight                |
| 16" 2-unit                                                                                                                                                                                                                                                                                                                                                                                                                                                                                                                                                                                                                                                                                                                                                                                                                                                                                                                                                                                                                                                                                                                                                                                                                                                                                                                                                                                                                                                                                                                                                                                                                                                                                                                                                                                                                                                                                                                                                                                                                                                                                                                    | Straight                |
| 20" 2-unit                                                                                                                                                                                                                                                                                                                                                                                                                                                                                                                                                                                                                                                                                                                                                                                                                                                                                                                                                                                                                                                                                                                                                                                                                                                                                                                                                                                                                                                                                                                                                                                                                                                                                                                                                                                                                                                                                                                                                                                                                                                                                                                    | Straight                |
| 24" 2-unit                                                                                                                                                                                                                                                                                                                                                                                                                                                                                                                                                                                                                                                                                                                                                                                                                                                                                                                                                                                                                                                                                                                                                                                                                                                                                                                                                                                                                                                                                                                                                                                                                                                                                                                                                                                                                                                                                                                                                                                                                                                                                                                    | Straight                |
| 24" 3-unit                                                                                                                                                                                                                                                                                                                                                                                                                                                                                                                                                                                                                                                                                                                                                                                                                                                                                                                                                                                                                                                                                                                                                                                                                                                                                                                                                                                                                                                                                                                                                                                                                                                                                                                                                                                                                                                                                                                                                                                                                                                                                                                    | Straight                |
| 24" 4-unit                                                                                                                                                                                                                                                                                                                                                                                                                                                                                                                                                                                                                                                                                                                                                                                                                                                                                                                                                                                                                                                                                                                                                                                                                                                                                                                                                                                                                                                                                                                                                                                                                                                                                                                                                                                                                                                                                                                                                                                                                                                                                                                    | Straight                |
| 30" 2-unit                                                                                                                                                                                                                                                                                                                                                                                                                                                                                                                                                                                                                                                                                                                                                                                                                                                                                                                                                                                                                                                                                                                                                                                                                                                                                                                                                                                                                                                                                                                                                                                                                                                                                                                                                                                                                                                                                                                                                                                                                                                                                                                    | Straight                |
| 36" 2-unit                                                                                                                                                                                                                                                                                                                                                                                                                                                                                                                                                                                                                                                                                                                                                                                                                                                                                                                                                                                                                                                                                                                                                                                                                                                                                                                                                                                                                                                                                                                                                                                                                                                                                                                                                                                                                                                                                                                                                                                                                                                                                                                    | Straight                |
| 36" 3-unit                                                                                                                                                                                                                                                                                                                                                                                                                                                                                                                                                                                                                                                                                                                                                                                                                                                                                                                                                                                                                                                                                                                                                                                                                                                                                                                                                                                                                                                                                                                                                                                                                                                                                                                                                                                                                                                                                                                                                                                                                                                                                                                    | Straight                |
| 36" 4-unit                                                                                                                                                                                                                                                                                                                                                                                                                                                                                                                                                                                                                                                                                                                                                                                                                                                                                                                                                                                                                                                                                                                                                                                                                                                                                                                                                                                                                                                                                                                                                                                                                                                                                                                                                                                                                                                                                                                                                                                                                                                                                                                    | Tee Pattern             |
| 36" 5-unit                                                                                                                                                                                                                                                                                                                                                                                                                                                                                                                                                                                                                                                                                                                                                                                                                                                                                                                                                                                                                                                                                                                                                                                                                                                                                                                                                                                                                                                                                                                                                                                                                                                                                                                                                                                                                                                                                                                                                                                                                                                                                                                    | Tee Pattern             |
| 36" 6-unit                                                                                                                                                                                                                                                                                                                                                                                                                                                                                                                                                                                                                                                                                                                                                                                                                                                                                                                                                                                                                                                                                                                                                                                                                                                                                                                                                                                                                                                                                                                                                                                                                                                                                                                                                                                                                                                                                                                                                                                                                                                                                                                    | Tee Pattern             |
| 48" 2-unit                                                                                                                                                                                                                                                                                                                                                                                                                                                                                                                                                                                                                                                                                                                                                                                                                                                                                                                                                                                                                                                                                                                                                                                                                                                                                                                                                                                                                                                                                                                                                                                                                                                                                                                                                                                                                                                                                                                                                                                                                                                                                                                    | Straight                |
| 48" 3-unit                                                                                                                                                                                                                                                                                                                                                                                                                                                                                                                                                                                                                                                                                                                                                                                                                                                                                                                                                                                                                                                                                                                                                                                                                                                                                                                                                                                                                                                                                                                                                                                                                                                                                                                                                                                                                                                                                                                                                                                                                                                                                                                    | Straight                |
| 48" 4-unit                                                                                                                                                                                                                                                                                                                                                                                                                                                                                                                                                                                                                                                                                                                                                                                                                                                                                                                                                                                                                                                                                                                                                                                                                                                                                                                                                                                                                                                                                                                                                                                                                                                                                                                                                                                                                                                                                                                                                                                                                                                                                                                    | Straight or Tee Pattern |
| 48" 5-unit                                                                                                                                                                                                                                                                                                                                                                                                                                                                                                                                                                                                                                                                                                                                                                                                                                                                                                                                                                                                                                                                                                                                                                                                                                                                                                                                                                                                                                                                                                                                                                                                                                                                                                                                                                                                                                                                                                                                                                                                                                                                                                                    | Tee Pattern             |
| 48" 6-unit                                                                                                                                                                                                                                                                                                                                                                                                                                                                                                                                                                                                                                                                                                                                                                                                                                                                                                                                                                                                                                                                                                                                                                                                                                                                                                                                                                                                                                                                                                                                                                                                                                                                                                                                                                                                                                                                                                                                                                                                                                                                                                                    | H Pattern               |
| 48" 8-unit                                                                                                                                                                                                                                                                                                                                                                                                                                                                                                                                                                                                                                                                                                                                                                                                                                                                                                                                                                                                                                                                                                                                                                                                                                                                                                                                                                                                                                                                                                                                                                                                                                                                                                                                                                                                                                                                                                                                                                                                                                                                                                                    | H Pattern               |
| 48" 12-unit                                                                                                                                                                                                                                                                                                                                                                                                                                                                                                                                                                                                                                                                                                                                                                                                                                                                                                                                                                                                                                                                                                                                                                                                                                                                                                                                                                                                                                                                                                                                                                                                                                                                                                                                                                                                                                                                                                                                                                                                                                                                                                                   | H Pattern               |