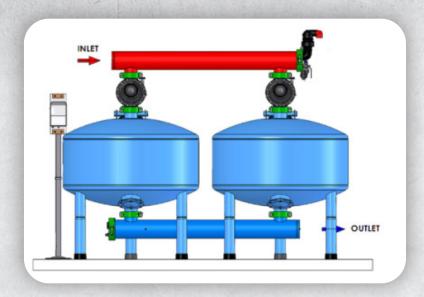

# 48" CARBON STEEL MEDIA FILTER SYSTEMS SINGLE CHAMBER

12", 16", 20", 24", 30", 36"
CARBON STEEL MEDIA FILTER SYSTEMS
DOUBLE CHAMBER

## **AVAILABLE CONFIGURATIONS**

| Continue de la contraction de |                         |
|-------------------------------------------------------------------------------------------------------------------------------------------------------------------------------------------------------------------------------------------------------------------------------------------------------------------------------------------------------------------------------------------------------------------------------------------------------------------------------------------------------------------------------------------------------------------------------------------------------------------------------------------------------------------------------------------------------------------------------------------------------------------------------------------------------------------------------------------------------------------------------------------------------------------------------------------------------------------------------------------------------------------------------------------------------------------------------------------------------------------------------------------------------------------------------------------------------------------------------------------------------------------------------------------------------------------------------------------------------------------------------------------------------------------------------------------------------------------------------------------------------------------------------------------------------------------------------------------------------------------------------------------------------------------------------------------------------------------------------------------------------------------------------------------------------------------------------------------------------------------------------------------------------------------------------------------------------------------------------------------------------------------------------------------------------------------------------------------------------------------------------|-------------------------|
| SIZE                                                                                                                                                                                                                                                                                                                                                                                                                                                                                                                                                                                                                                                                                                                                                                                                                                                                                                                                                                                                                                                                                                                                                                                                                                                                                                                                                                                                                                                                                                                                                                                                                                                                                                                                                                                                                                                                                                                                                                                                                                                                                                                          | CONFIGURATION           |
| 12" 2-unit                                                                                                                                                                                                                                                                                                                                                                                                                                                                                                                                                                                                                                                                                                                                                                                                                                                                                                                                                                                                                                                                                                                                                                                                                                                                                                                                                                                                                                                                                                                                                                                                                                                                                                                                                                                                                                                                                                                                                                                                                                                                                                                    | Straight                |
| 16" 2-unit                                                                                                                                                                                                                                                                                                                                                                                                                                                                                                                                                                                                                                                                                                                                                                                                                                                                                                                                                                                                                                                                                                                                                                                                                                                                                                                                                                                                                                                                                                                                                                                                                                                                                                                                                                                                                                                                                                                                                                                                                                                                                                                    | Straight                |
| 20" 2-unit                                                                                                                                                                                                                                                                                                                                                                                                                                                                                                                                                                                                                                                                                                                                                                                                                                                                                                                                                                                                                                                                                                                                                                                                                                                                                                                                                                                                                                                                                                                                                                                                                                                                                                                                                                                                                                                                                                                                                                                                                                                                                                                    | Straight                |
| 24" 2-unit                                                                                                                                                                                                                                                                                                                                                                                                                                                                                                                                                                                                                                                                                                                                                                                                                                                                                                                                                                                                                                                                                                                                                                                                                                                                                                                                                                                                                                                                                                                                                                                                                                                                                                                                                                                                                                                                                                                                                                                                                                                                                                                    | Straight                |
| 24" 3-unit                                                                                                                                                                                                                                                                                                                                                                                                                                                                                                                                                                                                                                                                                                                                                                                                                                                                                                                                                                                                                                                                                                                                                                                                                                                                                                                                                                                                                                                                                                                                                                                                                                                                                                                                                                                                                                                                                                                                                                                                                                                                                                                    | Straight                |
| 24" 4-unit                                                                                                                                                                                                                                                                                                                                                                                                                                                                                                                                                                                                                                                                                                                                                                                                                                                                                                                                                                                                                                                                                                                                                                                                                                                                                                                                                                                                                                                                                                                                                                                                                                                                                                                                                                                                                                                                                                                                                                                                                                                                                                                    | Straight                |
| 30" 2-unit                                                                                                                                                                                                                                                                                                                                                                                                                                                                                                                                                                                                                                                                                                                                                                                                                                                                                                                                                                                                                                                                                                                                                                                                                                                                                                                                                                                                                                                                                                                                                                                                                                                                                                                                                                                                                                                                                                                                                                                                                                                                                                                    | Straight                |
| 36" 2-unit                                                                                                                                                                                                                                                                                                                                                                                                                                                                                                                                                                                                                                                                                                                                                                                                                                                                                                                                                                                                                                                                                                                                                                                                                                                                                                                                                                                                                                                                                                                                                                                                                                                                                                                                                                                                                                                                                                                                                                                                                                                                                                                    | Straight                |
| 36" 3-unit                                                                                                                                                                                                                                                                                                                                                                                                                                                                                                                                                                                                                                                                                                                                                                                                                                                                                                                                                                                                                                                                                                                                                                                                                                                                                                                                                                                                                                                                                                                                                                                                                                                                                                                                                                                                                                                                                                                                                                                                                                                                                                                    | Straight                |
| 36" 4-unit                                                                                                                                                                                                                                                                                                                                                                                                                                                                                                                                                                                                                                                                                                                                                                                                                                                                                                                                                                                                                                                                                                                                                                                                                                                                                                                                                                                                                                                                                                                                                                                                                                                                                                                                                                                                                                                                                                                                                                                                                                                                                                                    | Tee Pattern             |
| 36" 5-unit                                                                                                                                                                                                                                                                                                                                                                                                                                                                                                                                                                                                                                                                                                                                                                                                                                                                                                                                                                                                                                                                                                                                                                                                                                                                                                                                                                                                                                                                                                                                                                                                                                                                                                                                                                                                                                                                                                                                                                                                                                                                                                                    | Tee Pattern             |
| 36" 6-unit                                                                                                                                                                                                                                                                                                                                                                                                                                                                                                                                                                                                                                                                                                                                                                                                                                                                                                                                                                                                                                                                                                                                                                                                                                                                                                                                                                                                                                                                                                                                                                                                                                                                                                                                                                                                                                                                                                                                                                                                                                                                                                                    | Tee Pattern             |
| 48" 2-unit                                                                                                                                                                                                                                                                                                                                                                                                                                                                                                                                                                                                                                                                                                                                                                                                                                                                                                                                                                                                                                                                                                                                                                                                                                                                                                                                                                                                                                                                                                                                                                                                                                                                                                                                                                                                                                                                                                                                                                                                                                                                                                                    | Straight                |
| 48" 3-unit                                                                                                                                                                                                                                                                                                                                                                                                                                                                                                                                                                                                                                                                                                                                                                                                                                                                                                                                                                                                                                                                                                                                                                                                                                                                                                                                                                                                                                                                                                                                                                                                                                                                                                                                                                                                                                                                                                                                                                                                                                                                                                                    | Straight                |
| 48" 4-unit                                                                                                                                                                                                                                                                                                                                                                                                                                                                                                                                                                                                                                                                                                                                                                                                                                                                                                                                                                                                                                                                                                                                                                                                                                                                                                                                                                                                                                                                                                                                                                                                                                                                                                                                                                                                                                                                                                                                                                                                                                                                                                                    | Straight or Tee Pattern |
| 48" 5-unit                                                                                                                                                                                                                                                                                                                                                                                                                                                                                                                                                                                                                                                                                                                                                                                                                                                                                                                                                                                                                                                                                                                                                                                                                                                                                                                                                                                                                                                                                                                                                                                                                                                                                                                                                                                                                                                                                                                                                                                                                                                                                                                    | Tee Pattern             |
| 48" 6-unit                                                                                                                                                                                                                                                                                                                                                                                                                                                                                                                                                                                                                                                                                                                                                                                                                                                                                                                                                                                                                                                                                                                                                                                                                                                                                                                                                                                                                                                                                                                                                                                                                                                                                                                                                                                                                                                                                                                                                                                                                                                                                                                    | H Pattern               |
| 48" 8-unit                                                                                                                                                                                                                                                                                                                                                                                                                                                                                                                                                                                                                                                                                                                                                                                                                                                                                                                                                                                                                                                                                                                                                                                                                                                                                                                                                                                                                                                                                                                                                                                                                                                                                                                                                                                                                                                                                                                                                                                                                                                                                                                    | H Pattern               |
| 48" 12-unit                                                                                                                                                                                                                                                                                                                                                                                                                                                                                                                                                                                                                                                                                                                                                                                                                                                                                                                                                                                                                                                                                                                                                                                                                                                                                                                                                                                                                                                                                                                                                                                                                                                                                                                                                                                                                                                                                                                                                                                                                                                                                                                   | H Pattern               |