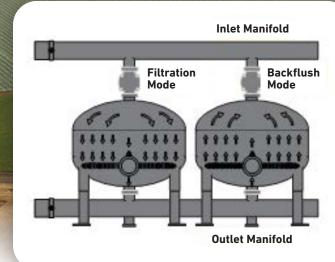

#### **OPERATION PRINCIPLES**

Water enters the filter via the inlet and spreads equally on the media. Dirt particles and organic matter is trapped on and in the media.

Water passes through the media and flows out via the filter elements free of dirt. The cleaning backwash process is carried out by shutting off the inlet of the filter with a three-way backwash valve and opening the flush water outlet.