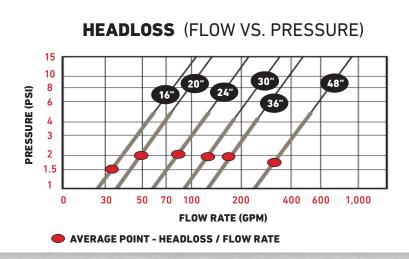

## **SERIES YF660L**

| FLOW RANGE (GPM) |       |       |         |         |         |         |             |
|------------------|-------|-------|---------|---------|---------|---------|-------------|
| UNITS            | 12"   | 16"   | 20"     | 24"     | 30"     | 36"     | 48"         |
| 1                | 15-22 | 23-39 | 35-59   | 59-88   | 88-132  | 140-193 | 242-348     |
| 2                | 21-31 | 31-47 | 78-132  | 114-192 | 123-282 | 175-350 | 400-600     |
| 3                |       |       | 117-198 | 171-288 | 293-452 | 350-525 | 600-900     |
| 4                |       |       |         |         |         |         | 800-1,200   |
| 5                |       |       |         |         |         |         | 1,000-1,500 |
| 6                |       |       |         |         |         |         | 1,200-1,800 |
| 8                |       |       |         |         |         |         | 1,600-2,400 |