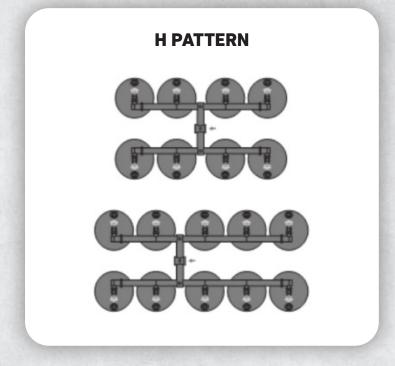

## **AVAILABLE CONFIGURATIONS**

| Continue de la contraction de |                         |
|-------------------------------------------------------------------------------------------------------------------------------------------------------------------------------------------------------------------------------------------------------------------------------------------------------------------------------------------------------------------------------------------------------------------------------------------------------------------------------------------------------------------------------------------------------------------------------------------------------------------------------------------------------------------------------------------------------------------------------------------------------------------------------------------------------------------------------------------------------------------------------------------------------------------------------------------------------------------------------------------------------------------------------------------------------------------------------------------------------------------------------------------------------------------------------------------------------------------------------------------------------------------------------------------------------------------------------------------------------------------------------------------------------------------------------------------------------------------------------------------------------------------------------------------------------------------------------------------------------------------------------------------------------------------------------------------------------------------------------------------------------------------------------------------------------------------------------------------------------------------------------------------------------------------------------------------------------------------------------------------------------------------------------------------------------------------------------------------------------------------------------|-------------------------|
| SIZE                                                                                                                                                                                                                                                                                                                                                                                                                                                                                                                                                                                                                                                                                                                                                                                                                                                                                                                                                                                                                                                                                                                                                                                                                                                                                                                                                                                                                                                                                                                                                                                                                                                                                                                                                                                                                                                                                                                                                                                                                                                                                                                          | CONFIGURATION           |
| 12" 2-unit                                                                                                                                                                                                                                                                                                                                                                                                                                                                                                                                                                                                                                                                                                                                                                                                                                                                                                                                                                                                                                                                                                                                                                                                                                                                                                                                                                                                                                                                                                                                                                                                                                                                                                                                                                                                                                                                                                                                                                                                                                                                                                                    | Straight                |
| 16" 2-unit                                                                                                                                                                                                                                                                                                                                                                                                                                                                                                                                                                                                                                                                                                                                                                                                                                                                                                                                                                                                                                                                                                                                                                                                                                                                                                                                                                                                                                                                                                                                                                                                                                                                                                                                                                                                                                                                                                                                                                                                                                                                                                                    | Straight                |
| 20" 2-unit                                                                                                                                                                                                                                                                                                                                                                                                                                                                                                                                                                                                                                                                                                                                                                                                                                                                                                                                                                                                                                                                                                                                                                                                                                                                                                                                                                                                                                                                                                                                                                                                                                                                                                                                                                                                                                                                                                                                                                                                                                                                                                                    | Straight                |
| 24" 2-unit                                                                                                                                                                                                                                                                                                                                                                                                                                                                                                                                                                                                                                                                                                                                                                                                                                                                                                                                                                                                                                                                                                                                                                                                                                                                                                                                                                                                                                                                                                                                                                                                                                                                                                                                                                                                                                                                                                                                                                                                                                                                                                                    | Straight                |
| 24" 3-unit                                                                                                                                                                                                                                                                                                                                                                                                                                                                                                                                                                                                                                                                                                                                                                                                                                                                                                                                                                                                                                                                                                                                                                                                                                                                                                                                                                                                                                                                                                                                                                                                                                                                                                                                                                                                                                                                                                                                                                                                                                                                                                                    | Straight                |
| 24" 4-unit                                                                                                                                                                                                                                                                                                                                                                                                                                                                                                                                                                                                                                                                                                                                                                                                                                                                                                                                                                                                                                                                                                                                                                                                                                                                                                                                                                                                                                                                                                                                                                                                                                                                                                                                                                                                                                                                                                                                                                                                                                                                                                                    | Straight                |
| 30" 2-unit                                                                                                                                                                                                                                                                                                                                                                                                                                                                                                                                                                                                                                                                                                                                                                                                                                                                                                                                                                                                                                                                                                                                                                                                                                                                                                                                                                                                                                                                                                                                                                                                                                                                                                                                                                                                                                                                                                                                                                                                                                                                                                                    | Straight                |
| 36" 2-unit                                                                                                                                                                                                                                                                                                                                                                                                                                                                                                                                                                                                                                                                                                                                                                                                                                                                                                                                                                                                                                                                                                                                                                                                                                                                                                                                                                                                                                                                                                                                                                                                                                                                                                                                                                                                                                                                                                                                                                                                                                                                                                                    | Straight                |
| 36" 3-unit                                                                                                                                                                                                                                                                                                                                                                                                                                                                                                                                                                                                                                                                                                                                                                                                                                                                                                                                                                                                                                                                                                                                                                                                                                                                                                                                                                                                                                                                                                                                                                                                                                                                                                                                                                                                                                                                                                                                                                                                                                                                                                                    | Straight                |
| 36" 4-unit                                                                                                                                                                                                                                                                                                                                                                                                                                                                                                                                                                                                                                                                                                                                                                                                                                                                                                                                                                                                                                                                                                                                                                                                                                                                                                                                                                                                                                                                                                                                                                                                                                                                                                                                                                                                                                                                                                                                                                                                                                                                                                                    | Tee Pattern             |
| 36" 5-unit                                                                                                                                                                                                                                                                                                                                                                                                                                                                                                                                                                                                                                                                                                                                                                                                                                                                                                                                                                                                                                                                                                                                                                                                                                                                                                                                                                                                                                                                                                                                                                                                                                                                                                                                                                                                                                                                                                                                                                                                                                                                                                                    | Tee Pattern             |
| 36" 6-unit                                                                                                                                                                                                                                                                                                                                                                                                                                                                                                                                                                                                                                                                                                                                                                                                                                                                                                                                                                                                                                                                                                                                                                                                                                                                                                                                                                                                                                                                                                                                                                                                                                                                                                                                                                                                                                                                                                                                                                                                                                                                                                                    | Tee Pattern             |
| 48" 2-unit                                                                                                                                                                                                                                                                                                                                                                                                                                                                                                                                                                                                                                                                                                                                                                                                                                                                                                                                                                                                                                                                                                                                                                                                                                                                                                                                                                                                                                                                                                                                                                                                                                                                                                                                                                                                                                                                                                                                                                                                                                                                                                                    | Straight                |
| 48" 3-unit                                                                                                                                                                                                                                                                                                                                                                                                                                                                                                                                                                                                                                                                                                                                                                                                                                                                                                                                                                                                                                                                                                                                                                                                                                                                                                                                                                                                                                                                                                                                                                                                                                                                                                                                                                                                                                                                                                                                                                                                                                                                                                                    | Straight                |
| 48" 4-unit                                                                                                                                                                                                                                                                                                                                                                                                                                                                                                                                                                                                                                                                                                                                                                                                                                                                                                                                                                                                                                                                                                                                                                                                                                                                                                                                                                                                                                                                                                                                                                                                                                                                                                                                                                                                                                                                                                                                                                                                                                                                                                                    | Straight or Tee Pattern |
| 48" 5-unit                                                                                                                                                                                                                                                                                                                                                                                                                                                                                                                                                                                                                                                                                                                                                                                                                                                                                                                                                                                                                                                                                                                                                                                                                                                                                                                                                                                                                                                                                                                                                                                                                                                                                                                                                                                                                                                                                                                                                                                                                                                                                                                    | Tee Pattern             |
| 48" 6-unit                                                                                                                                                                                                                                                                                                                                                                                                                                                                                                                                                                                                                                                                                                                                                                                                                                                                                                                                                                                                                                                                                                                                                                                                                                                                                                                                                                                                                                                                                                                                                                                                                                                                                                                                                                                                                                                                                                                                                                                                                                                                                                                    | H Pattern               |
| 48" 8-unit                                                                                                                                                                                                                                                                                                                                                                                                                                                                                                                                                                                                                                                                                                                                                                                                                                                                                                                                                                                                                                                                                                                                                                                                                                                                                                                                                                                                                                                                                                                                                                                                                                                                                                                                                                                                                                                                                                                                                                                                                                                                                                                    | H Pattern               |
| 48" 12-unit                                                                                                                                                                                                                                                                                                                                                                                                                                                                                                                                                                                                                                                                                                                                                                                                                                                                                                                                                                                                                                                                                                                                                                                                                                                                                                                                                                                                                                                                                                                                                                                                                                                                                                                                                                                                                                                                                                                                                                                                                                                                                                                   | H Pattern               |