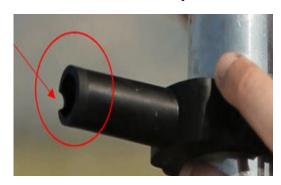

#### Nozzle with V-shaped notch

### Unique Features, Advantages, and Benefits:

- Three (3) layered floating 316L Stainless Steel Screen
  - Strong and durable. Will not crush under extreme conditions
  - Has greater effective screen area (open pore space)
  - Can push higher flow rates through the screen
- Specially designed Nozzle with a "V Shaped Notch" provides superior cleaning of the screen
  - Large Debris can sometimes be trapped on the inside of the fine screen
  - Other nozzles are not capable of sucking large debris during cleaning and can cause the nozzle to jam on the screen
  - The Yamit V-shaped nozzle easily ingests large debris and allows the dirt collector to rotate without jamming the screen.
  - Better cleaning, less down time, less maintenance