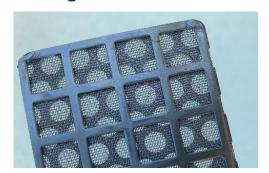

# Three Layer Floating Stainless-Steel Screen with greater effective screen area

### Unique Features, Advantages, and Benefits:

- Three (3) layered floating 316L Stainless Steel Screen
  - Strong and durable. Will not crush under extreme conditions
  - Has greater effective screen area (open pore space)
  - Can push higher flow rates through the screen
- Specially designed Nozzle with a "V Shaped Notch" provides superior cleaning of the screen
  - Large Debris can sometimes be trapped on the inside of the fine screen
  - Other nozzles are not capable of sucking large debris during cleaning and can cause the nozzle to jam on the screen
  - The Yamit V-shaped nozzle easily ingests large debris and allows the dirt collector to rotate without jamming the screen.
  - Better cleaning, less down time, less maintenance