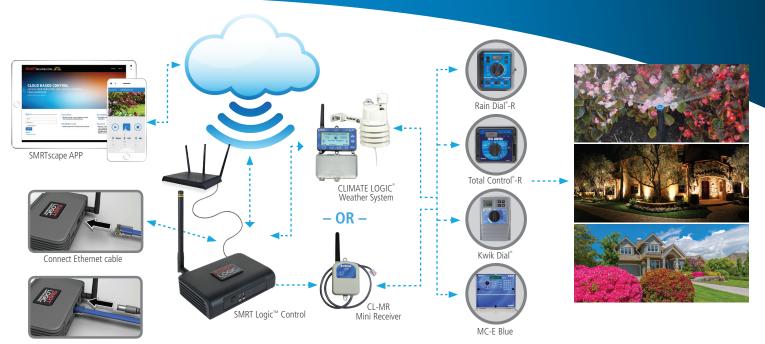

### A SMRTSCAPE.COM™ DEVICE

SMRT Logic<sup>™</sup> is the connected solution for your outdoor space. When used in conjunction with a Climate Logic<sup>™</sup> Wireless Weather Sensing System (CL-100-WIRELESS) or CRR Series Mini Remote Receiver (CL-MR), it provides app-based control to the industry-leading lineup of controllers from Irritrol<sup>®</sup>. Simply plug the SMRT Logic into an available router port for network access and pair devices on the SMRTscape website. Experience up to 3 times the range of traditional Wi-Fi controllers along with added security and convenience features. Access irrigation, lighting, water features and pumps from a single interface through the same controller you have owned for years. All this and an industry-leading 5-year warranty make SMRT Logic the **ALL-PRO** solution for everyone.

# SMRT LOGIC™

CLOUD BASED HUB FOR LANDSCAPES

### CONTROL UP TO 10 CONTROLLERS WITH A SINGLE SMRT LOGIC

SMRT Logic is a HUB for all outdoor controllers

#### **UP TO 3 TIMES THE RANGE OF WI-FI CONTROLLERS**

SMRT Logic uses a proprietary RF signal to communicate with controllers

## COMPATIBLE WITH ANY CLIMATE LOGIC® - EQUIPPED CONTROLLER

Works with Irritrol controllers you know and trust

# EASY TO SET UP, EASY TO USE

- Connect the SMRT Logic<sup>™</sup> Internet Gateway (Ethernet)
- Register at www.SMRTscape.com
- Configure Locations, Controllers and Relays