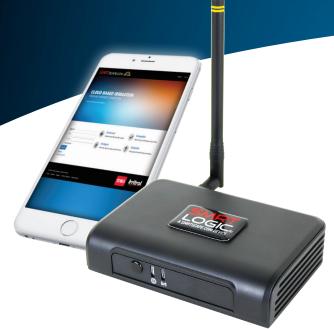

# SMRT LOGIC™

CLOUD BASED HUB FOR LANDSCAPES

#### SMRTSCAPE WEB/MOBILE INTERFACE

SMRTscape app available for both Apple® and Android® smart devices

### CONTROL UP TO 10 CONTROLLERS WITH A SINGLE SMRT LOGIC

SMRT Logic is a HUB for all outdoor controllers

#### **UP TO 3 TIMES THE RANGE OF WI-FI CONTROLLERS**

SMRT Logic uses a proprietary RF signal to communicate with controllers

#### PLUG AND PLAY INSTALLATION

No WI-FI passwords required