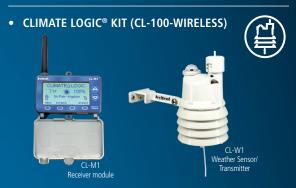

## COMPATIBLE WITH ANY CLIMATE LOGIC® - EQUIPPED CONTROLLER

Works with Irritrol controllers you know and trust

#### **MODELS**

Model Description

SMRT-I Irritrol® SMRT Logic™ Gateway

SMRT-CLMR-KIT Irritrol® SMRT Logic™ + CL Mini Receiver\*
SMRT-CLW1-KIT Irritrol® SMRT Logic™ + CLIMATE LOGIC® KIT\*

\* Available 2017