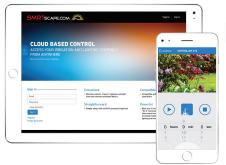

#### SMRTSCAPE WEB/MOBILE INTERFACE

SMRTscape app available for both Apple® and Android® smart devices

#### MOBILE PICTURE UPLOAD ON SMRTSCAPE.COM

Assign pictures to represent your zones