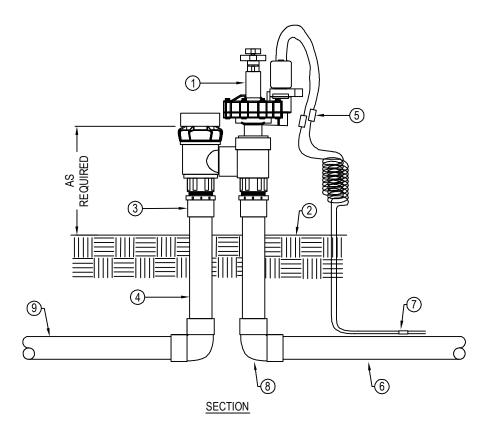

## LEGEND:

- IRRITROL 311A-1 ELECTRIC ANTI-SIPHON CONTROL VALVE.
- FINISH GRADE.
- (3) PVC MALE ADAPTER (TYPICAL).
- (4) PVC SCHEDULE 80 PIPE (TYPICAL).
- (5) WATERPROOF WIRE CONNECTORS.
- 6 PVC PRESSURE MAIN LINE PIPING.
- (7) COMMON AND CONTROL WIRES TO CONTROLLER LOCATION.
- (8) PVC SCHEDULE 80 PIPE.
- PVC LATERAL LINE PIPING.

## NOTES:

- 1. REFER TO PRODUCT LITERATURE FOR ADDITIONAL INSTALLATION AND ADJUSTMENT INFORMATION.
- 2. INSTALLATION TO BE COMPLETED IN ACCORDANCE WITH MANUFACTURER'S SPECIFICATIONS.
- 3. DO NOT SCALE DRAWING.
- 4. THIS DRAWING IS INTENDED FOR USE BY ARCHITECTS, ENGINEERS, CONTRACTORS, CONSULTANTS AND DESIGN PROFESSIONALS FOR PLANNING PURPOSES ONLY. THIS DRAWING MAY NOT BE USED FOR CONSTRUCTION.
- ALL INFORMATION CONTAINED HEREIN WAS CURRENT AT THE TIME OF DEVELOPMENT BUT MUST BE REVIEWED AND APPROVED BY THE PRODUCT MANUFACTURER TO BE CONSIDERED ACCURATE.
- CONTRACTOR'S NOTE: FOR PRODUCT AND COMPANY INFORMATION VISIT www.CADdetails.com/info AND ENTER REFERENCE NUMBER 743-039.