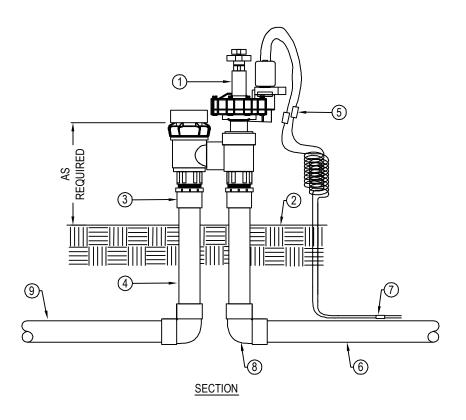

## LEGEND:

- IRRITROL 311A-.75 ELECTRIC ANTI-SIPHON CONTROL VALVE.
- FINISH GRADE.
- (3) PVC MALE ADAPTER (TYPICAL).
- (4) PVC SCHEDULE 80 PIPE (TYPICAL).
- (5) WATERPROOF WIRE CONNECTORS.
- 6 PVC PRESSURE MAIN LINE PIPING.
- (7) COMMON AND CONTROL WIRES TO CONTROLLER LOCATION.
- (8) PVC SCHEDULE 80 PIPE.
- PVC LATERAL LINE PIPING.

## NOTES:

- 1. REFER TO PRODUCT LITERATURE FOR ADDITIONAL INSTALLATION AND ADJUSTMENT INFORMATION.
- 2. INSTALLATION TO BE COMPLETED IN ACCORDANCE WITH MANUFACTURER'S SPECIFICATIONS.
- 3. DO NOT SCALE DRAWING.
- 4. THIS DRAWING IS INTENDED FOR USE BY ARCHITECTS, ENGINEERS, CONTRACTORS, CONSULTANTS AND DESIGN PROFESSIONALS FOR PLANNING PURPOSES ONLY. THIS DRAWING MAY NOT BE USED FOR CONSTRUCTION.
- ALL INFORMATION CONTAINED HEREIN WAS CURRENT AT THE TIME OF DEVELOPMENT BUT MUST BE REVIEWED AND APPROVED BY THE PRODUCT MANUFACTURER TO BE CONSIDERED ACCURATE.
- CONTRACTOR'S NOTE: FOR PRODUCT AND COMPANY INFORMATION VISIT www.CADdetails.com/info AND ENTER REFERENCE NUMBER 743-038.