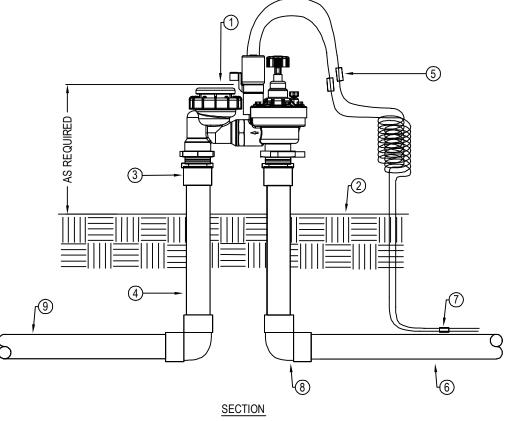

## LEGEND:

- IRRITROL 2713APR ELECTRIC ANTI-SIPHON CONTROL VALVE.
- (2) FINISH GRADE.
- (3) PVC MALE ADAPTER (TYPICAL).
- (4) PVC SCHEDULE 80 PIPE (TYPICAL).
- (5) WATERPROOF WIRE CONNECTORS.
- (6) PVC PRESSURE MAIN LINE PIPING.
- (7) COMMON AND CONTROL WIRES TO CONTROLLER LOCATION.
- (8) PVC SCHEDULE 40 ELL.
- PVC LATERAL LINE PIPING.

## NOTES:

- 1. REFER TO PRODUCT LITERATURE FOR ADDITIONAL INSTALLATION AND ADJUSTMENT INFORMATION.
- 2. INSTALLATION TO BE COMPLETED IN ACCORDANCE WITH MANUFACTURER'S SPECIFICATIONS.
- 3. DO NOT SCALE DRAWING.
- 4. THIS DRAWING IS INTENDED FOR USE BY ARCHITECTS, ENGINEERS, CONTRACTORS, CONSULTANTS AND DESIGN PROFESSIONALS FOR PLANNING PURPOSES ONLY. THIS DRAWING MAY NOT BE USED FOR CONSTRUCTION.
- 5. ALL INFORMATION CONTAINED HEREIN WAS CURRENT AT THE TIME OF DEVELOPMENT BUT MUST BE REVIEWED AND APPROVED BY THE PRODUCT MANUFACTURER TO BE CONSIDERED ACCURATE.
- CONTRACTOR'S NOTE: FOR PRODUCT AND COMPANY INFORMATION VISIT www.CADdetails.com/info AND ENTER REFERENCE NUMBER 743-057.