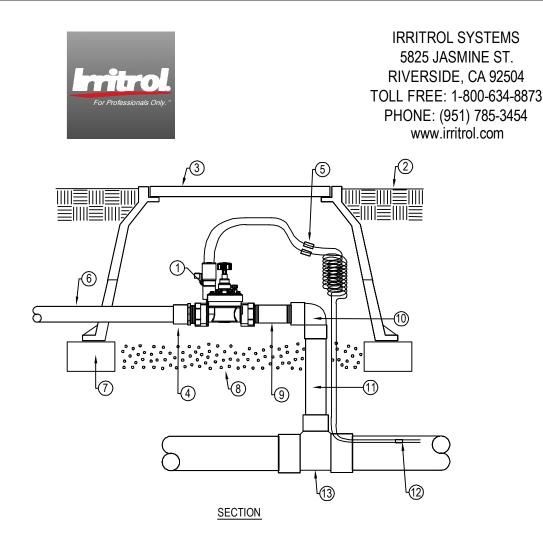

LEGEND:

- IRRITROL 2500TF ELECTRIC CONTROL VALVE.
- FINISH GRADE.
- (3) VALVE BOX (HEIGHT ABOVE GRADE AS REQUIRED).
- (4) PVC MALE ADAPTER.
- 5) WATERPROOF WIRE CONNECTORS.
- ര് PVC LATERAL LINE-ANGLE TO PROPER DEPTH WITH 450 ELLS.
- $(\overline{7})$ COMMON RED BRICK (4 REQUIRED).
- Ì PEA GRAVEL - 12" DEEP
- PVC SCHEDULE 80 NIPPLE (6" LONG).
- (10) PVC SCHEDULE 40 S X T ELL.
- (1) PVC SCHEDULE 80 PIPE.
- COMMON AND CONTROL WIRES TO CONTROLLER LOCATION. (12)
- (13) PRESSURE MAIN LINE PIPING WITH MAIN LINE FITTING (DEPTH AS REQUIRED).