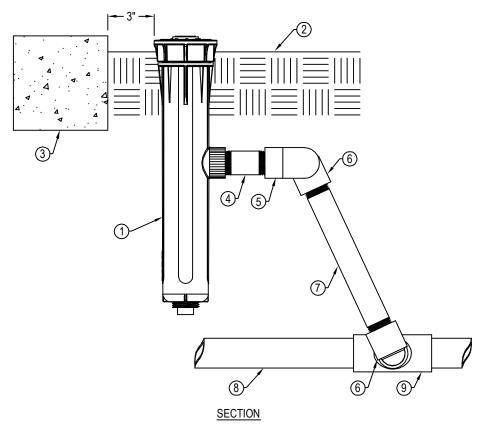

## LEGEND:

- IRRITROL I-PRO1200 PVC 6" POP-UP SPRAY SPRINKLER WITH NOZZLE.
- 2 FINISH GRADE.3 CURB, SIDEWA CURB, SIDEWALK OR FOUNDATION.
- PVC SCHEDULE 80 1/2" X 2" NIPPLE OPTIONAL CHECK VALVE INSTALLED HERE IF REQUIRED.
- PVC THREAD X THREAD 90° ELL.
- MARLEX STREET ELL.
- PVC SCHEDULE 80 NIPPLE (8" MIN LENGTH).
- LATERAL LINE PIPING.
- (9) LATERAL LINE PIPE FITTING (TEE OR ELBOW).

## NOTES:

- 1. TEFLON TAPE ALL THREADED JOINTS.
- 2. INSTALLATION TO BE COMPLETED IN ACCORDANCE WITH MANUFACTURER'S SPECIFICATIONS.
- 3. DO NOT SCALE DRAWING.
- 4. THIS DRAWING IS INTENDED FOR USE BY ARCHITECTS, ENGINEERS, CONTRACTORS, CONSULTANTS AND DESIGN PROFESSIONALS FOR PLANNING PURPOSES ONLY. THIS DRAWING MAY NOT BE USED FOR CONSTRUCTION.
- 5. ALL INFORMATION CONTAINED HEREIN WAS CURRENT AT THE TIME OF DEVELOPMENT BUT MUST BE REVIEWED AND APPROVED BY THE PRODUCT MANUFACTURER TO BE CONSIDERED ACCURATE.
- 6. CONTRACTOR'S NOTE: FOR PRODUCT AND COMPANY INFORMATION VISIT www.CADdetails.com/info AND ENTER REFERENCE NUMBER 743-027.